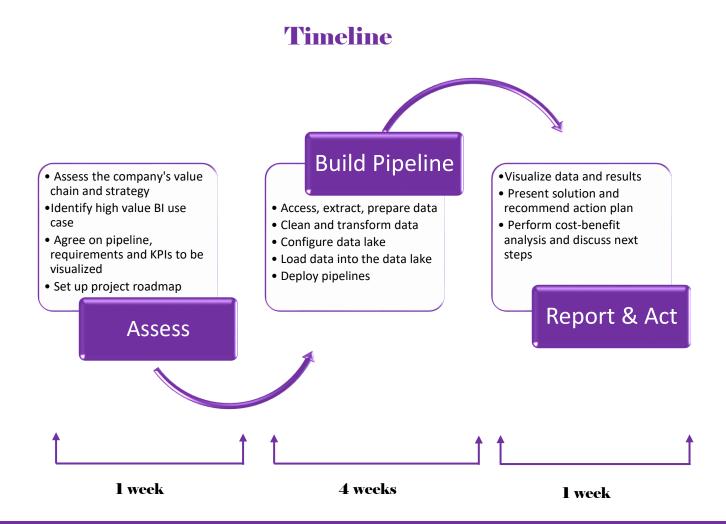

| Experience | Security  |
| 00        | <b>Q</b> | و او       |           |

# Azure Synapse Analytics: Six Week POC Why Our POC?

#### **✓** Team of Experts

Our team members of Azure Data Architects, Data Engineers, and Data Scientists are experts in Azure data migration and management.

#### Agile Approach

We work closely with your team in all steps of the engagement. We are flexible and adaptive to change in response to your needs and preferences.

#### Elimination of Siloed Data

Consolidate siloed data into a unified data lake where you can structure, clean, and analyze your data to extract actionable insights

## Trusted By Microsoft

Our team members are Microsoft Azure certified. We continuously update our certifications to remain on top of the latest tools and features.









### Request a Free Consultation



#### **Our Offices**

- **Q** United States
- **Q** Dubai
- Lebanon

#### **Contact Us**

- www.paragonshift.com
- info@paragonshift.com
- in LinkedIn