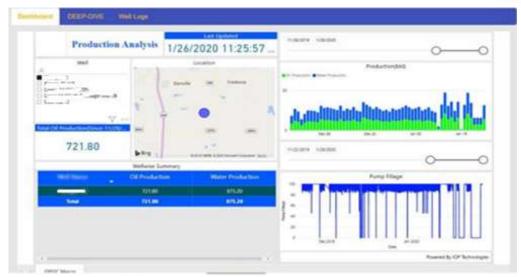

## Case Study: Oil & Gas IoT - Analytics & Optimization

- IoT taking advantage of the Microsoft Azure Platform
- Our turn-key Remote Monitoring Solutions allows E&P companies to greatly increase their production efficiency by equipping field managers and operators with critical information anytime, anywhere
- Real-time information about well status allows for better allocation of human resources, driving faster operation and field decisions
- Monitor the status and surface card of the well in real time from your web browser, tablet, or your mobile phone. Remote location monitoring.
- Data available includes well status, cycles completed, cycles missed, flow rate, tubing pressure, casing pressure, line pressure, and tank levels.
- Deep dive dashboard will provide information about Pump intake pressure, RPM, HPM, pump fillage, surface card, pump card readings.
- Pumpers can control the operation remotely. In addition, automated 24x7 Al driven actions take care of seamless operation even during night