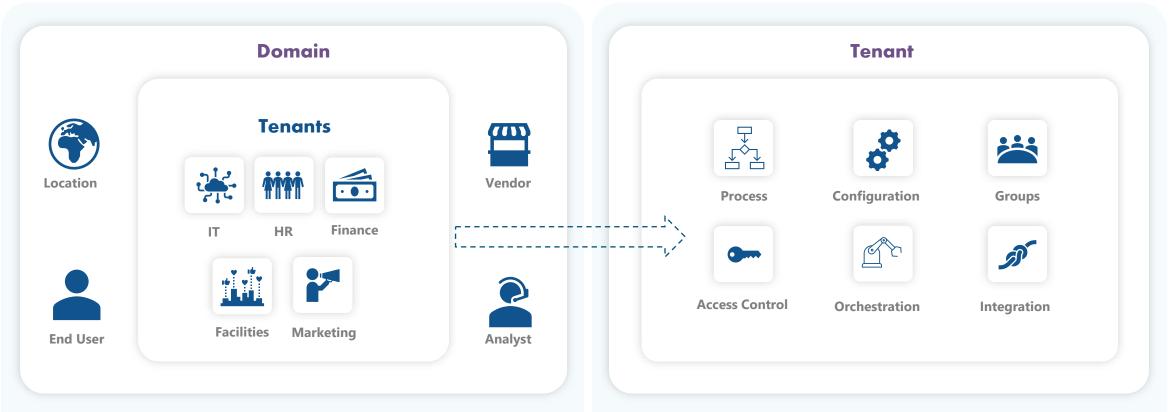

### **MULTITENANCY – DOMAIN AND TENANT**

#### Domain

- Domain is the container where Tenants, User data , Location, Vendor information are created and managed.
- Multiple domains can be created in a single instance of SummitAI which is useful for shared services support model

#### Tenant

- Tenants consume the data from Domain.
- Tenants can represent and model Business Units, departments which provide their services to consumers within the domain
- Independent process, configuration etc. can be configured in a Tenant