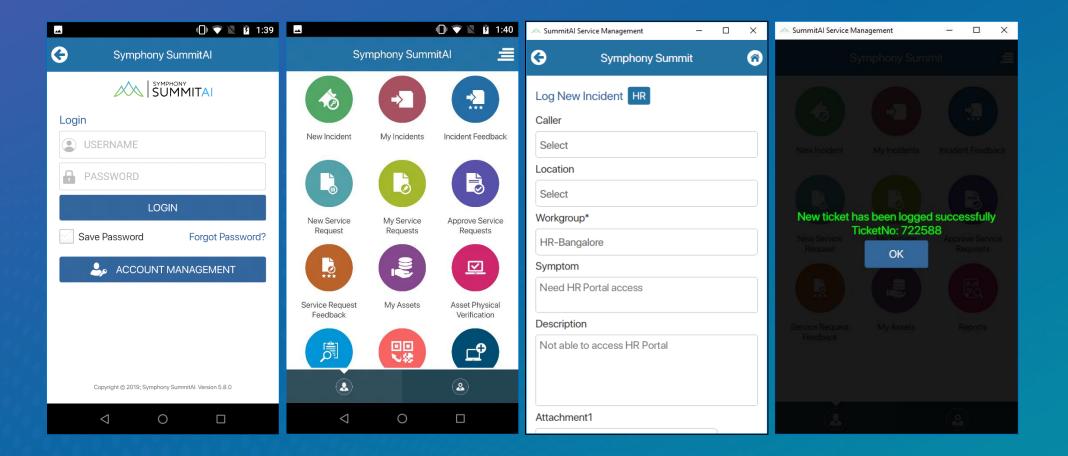

|  |

| Service Request                         |                                   |                                              |  |  |  |  |  |  |
|-----------------------------------------|-----------------------------------|----------------------------------------------|--|--|--|--|--|--|
| 905 Open Requests                       | 4 Open VIP Requests               | 236 Requests Pending For<br>Approval (Total) |  |  |  |  |  |  |
| 3.06 CSAT Rating                        | 4 Referred Back Requests          | 11.98K Mean Time to Resolve (Min)            |  |  |  |  |  |  |
| 50.00% SLA Compliance - Current<br>Year | SLA Compliance - Current<br>Month | SLA Breached - Current Month                 |  |  |  |  |  |  |

#### **EXECUTIVE DASHBOARD - OVERVIEW**





#### **MOBILE APP**





# 

USA SUMMIT Software Inc., 4 Main St Suite 100, Los Altos, CA 94022 +1 (866) 209-2066

#### INDIA

SUMMIT IT Solutions Pvt. Ltd. Tower 3, 5th floor, SJR I Park, Whitefield, KR Puram Hobli, Bengaluru, Karnataka 560066 - India

+91 9590786648 (SUMMIT)

www.symphonysummit.com

|       |                                     | ITAI |                           | Gu          | uide Me                                 | Q | <b>O</b> 29 | 4 A <sup>21</sup>          | , <mark>2</mark> | 0               | 9   |
|-------|-------------------------------------|------|---------------------------|-------------|-----------------------------------------|---|-------------|----------------------------|------------------|-----------------|-----|
|       |                                     |      | Search