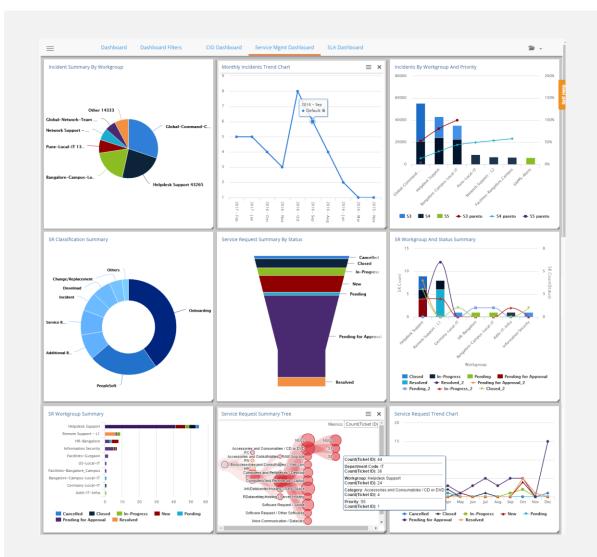

#### **BUSINESS INTELLIGENCE (BI ENGINE)**

- 150+ Metrics across different modules!
- Tab based Dashboards with an option to define custom tabs and metrics from SUMMITAI Dashboard Designer!
- Different types of reports in a single pane of glass to enable informed decision making!
- Range of Reports including SLA Reports, Trend Reports, Compliance Reports, CSAT Analysis, Performance Analysis, Volumetric Analysis, Aging Reports, Top Drivers & many more!
- Integration Connectors with Power BI, Graphana