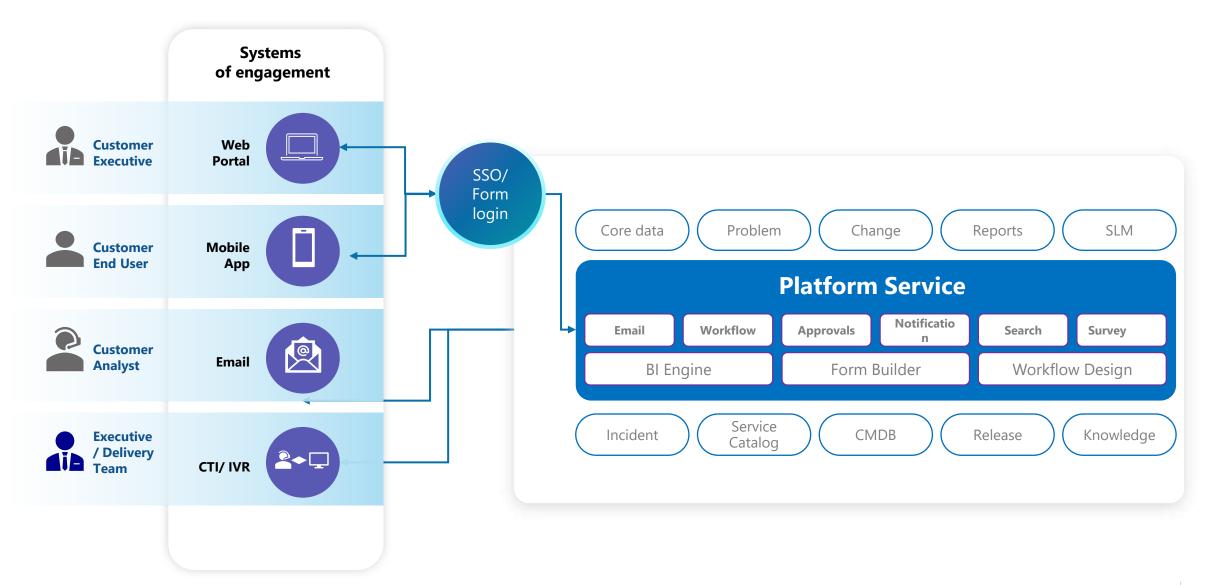

## SUMMITAI ITSM SOLUTION

Proprietary and Confidential. © 2020 Symphony SummitAI