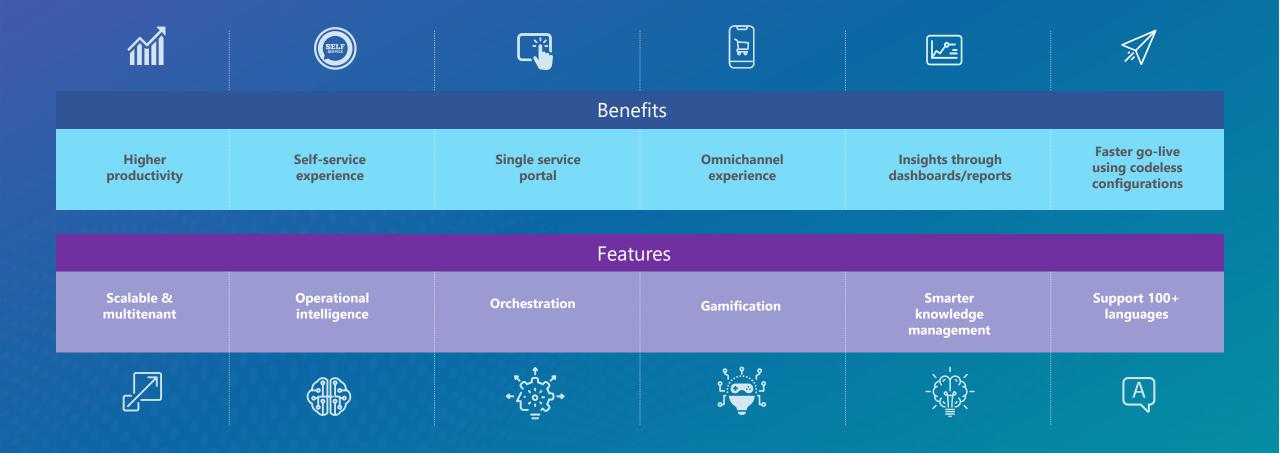

## SYMPHONY SUMMITAI

SUMMITAI SERVICE MANAGEMENT

April 2021



# SUMMITAI: AI-DRIVEN IT AND ENTERPRISE SERVICE MANAGEMENT





#### DELIVER EXCEPTIONAL EXPERIENCES WITH SUMMITAI SERVICE MANAGEMENT



#### SUMMITAI SERVICE MANAGEMENT



#### SUMMITAI PRODUCTIVITY ENGINES





## SUMMITAI ITSM SOLUTION





Proprietary and Confidential. © 2020 Symphony SummitAI

#### **PLATFORM BUILDING BLOCKS**





Proprietary and Confidential. © 2020 Symphony SummitAl

7

## SUMMITAI MAJOR INCIDENT MANAGEMENT WORKFLOW







Accelerate the **resolution process** of major incidents by leveraging on **SUMMITAI's Major Incident Management process** with automatic virtual war room setup and notifications to the relevant stakeholders

### APPLICATION ARCHITECTURE



### SUMMITAI OUT-OF-THE BOX INTEGRATIONS





#### **EXTERNAL WEBSERVICES**





- Field mapping
- Periodic push and pull from SummitAI tables and third- party tables
- Ability to view the queue

- Minimal Development effort from third party,