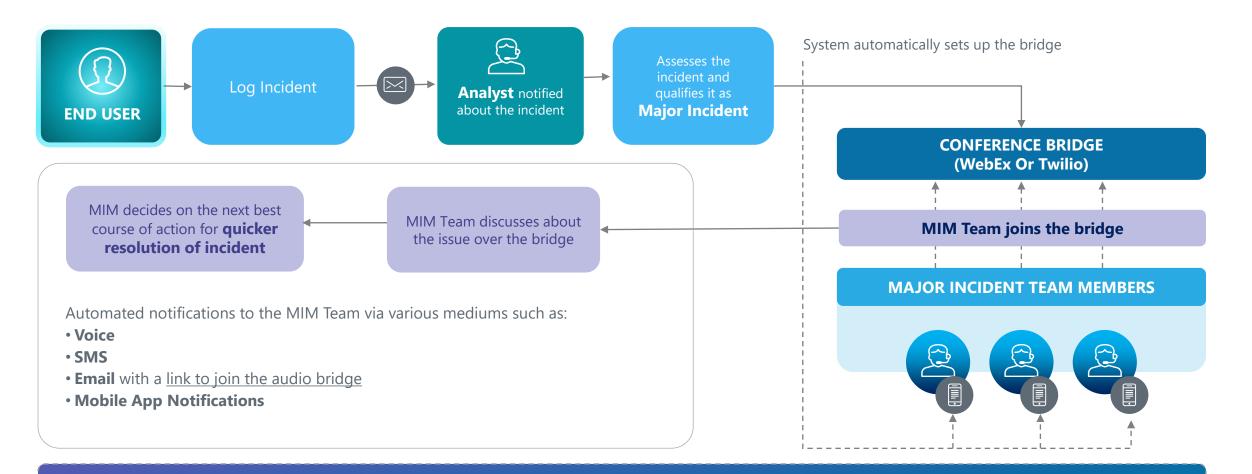

## SUMMITAI MAJOR INCIDENT MANAGEMENT WORKFLOW

Accelerate the **resolution process** of major incidents by leveraging on **SUMMITAI's Major Incident Management process** with automatic virtual war room setup and notifications to the relevant stakeholders