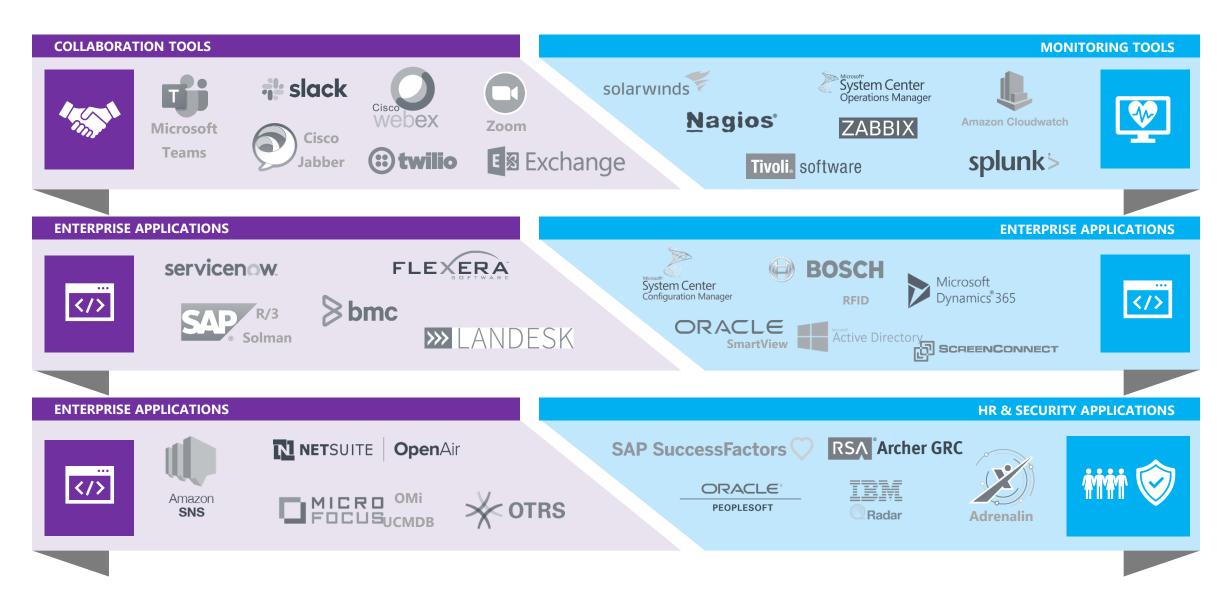

SYMPHONY SUMMITAI

SUMMITAI SERVICE MANAGEMENT

April 2021



# SUMMITAI: AI-DRIVEN IT AND ENTERPRISE SERVICE MANAGEMENT





#### DELIVER EXCEPTIONAL EXPERIENCES WITH SUMMITAI SERVICE MANAGEMENT



#### SUMMITAI SERVICE MANAGEMENT



#### SUMMITAI PRODUCTIVITY ENGINES





## SUMMITAI ITSM SOLUTION





Proprietary and Confidential. © 2020 Symphony SummitAI

#### **PLATFORM BUILDING BLOCKS**





Proprietary and Confidential. © 2020 Symphony SummitAl

7

## SUMMITAI MAJOR INCIDENT MANAGEMENT WORKFLOW







Accelerate the **resolution process** of major incidents by leveraging on **SUMMITAI's Major Incident Management process** with automatic virtual war room setup and notifications to the relevant stakeholders

### APPLICATION ARCHITECTURE



### SUMMITAI OUT-OF-THE BOX INTEGRATIONS





#### **EXTERNAL WEBSERVICES**





- Field mapping
- Periodic push and pull from SummitAI tables and third- party tables
- Ability to view the queue

- Minimal Development effort from third party, just publish the API
- Ability to debug and retry failed transitions
- Notifications to users in case of failures of transactions

### **MULTITENANCY – DOMAIN AND TENANT**





#### Domain

- Domain is the container where Tenants, User data , Location, Vendor information are created and managed.
- Multiple domains can be created in a single instance of SummitAI which is useful for shared services support model

#### Tenant

- Tenants consume the data from Domain.
- Tenants can represent and model Business Units, departments which provide their services to consumers within the domain
- Independe