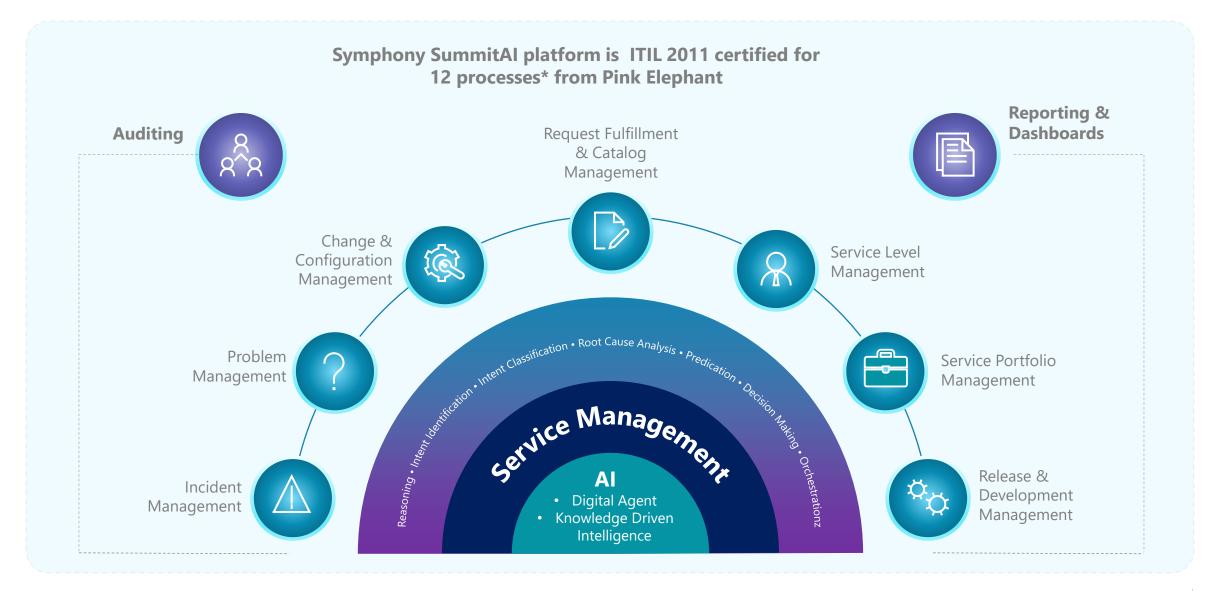

## SYMPHONY SUMMITAI

SUMMITAI SERVICE MANAGEMENT

April 2021



# SUMMITAI: AI-DRIVEN IT AND ENTERPRISE SERVICE MANAGEMENT





#### DELIVER EXCEPTIONAL EXPERIENCES WITH SUMMITAI SERVICE MANAGEMENT



#### SUMMITAI SERVICE MANAGEMENT



#### SUMMITAI PRODUCTIVITY ENGINES





## SUMMITAI ITSM SOLUTION





Proprietary and Confidential. © 2020 Symphony SummitAI

#### **PLATFORM BUILDING BLOCKS**





Proprietary and Confidential. © 2020 Symphony SummitAl

7

## SUMMITAI MAJOR INCIDENT MANAGEMENT WORKFLOW







Accelerate the **resolution process** of major incidents by leveraging on **SUMMITAI's Major Incident Management process** with automatic virtual war room setup and notifications to the relevant stakeholders

### APPLICATION ARCHITECTURE



### SUMMITAI OUT-OF-THE BOX INTEGRATIONS





#### **EXTERNAL WEBSERVICES**





- Field mapping
- Periodic push and pull from SummitAI tables and third- party tables
- Ability to view the queue

- Minimal Development effort from third party, just publish the API
- Ability to d