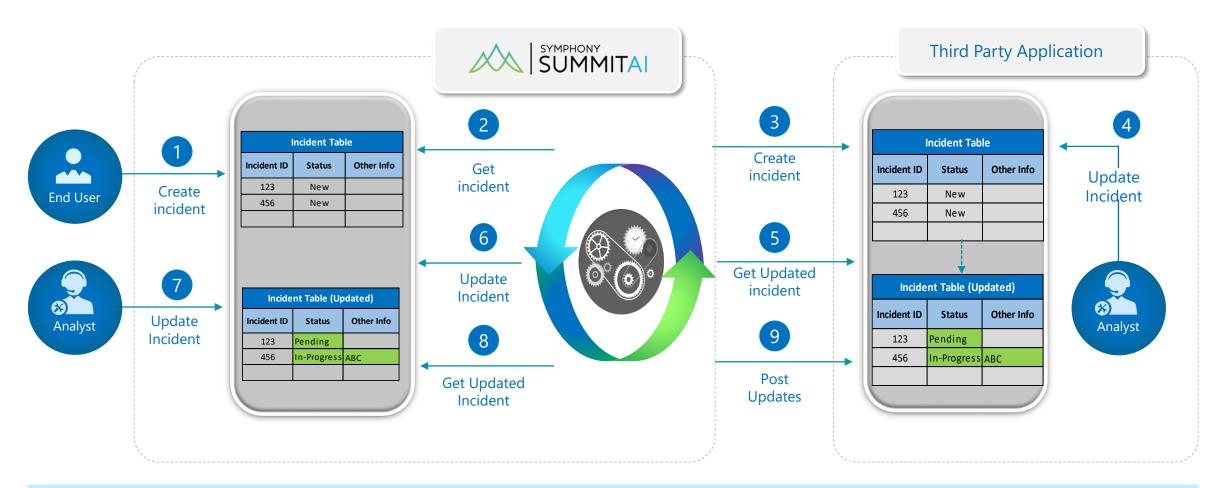

#### **EXTERNAL WEBSERVICES**

- Field mapping
- Periodic push and pull from SummitAI tables and third- party tables
- Ability to view the queue

- Minimal Development effort from third party, just publish the API
- Ability to debug and retry failed transitions
- Notifications to users in case of failures of transactions