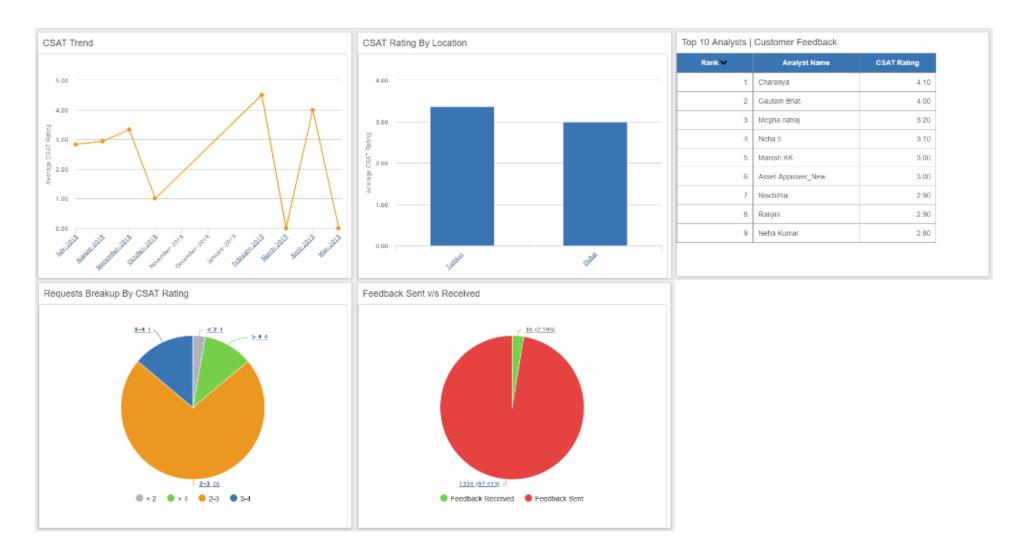

#### **BUSINESS INTELLIGENCE (BI ENGINE)**

- 150+ Metrics across different modules!
- Tab based Dashboards with an option to define custom tabs and metrics from SUMMITAI Dashboard Designer!
- Different types of reports in a single pane of glass to enable informed decision making!
- Range of Reports including SLA Reports, Trend Reports, Compliance Reports, CSAT Analysis, Performance Analysis, Volumetric Analysis, Aging Reports, Top Drivers & many more!
- Integration Connectors with Power BI, Graphana