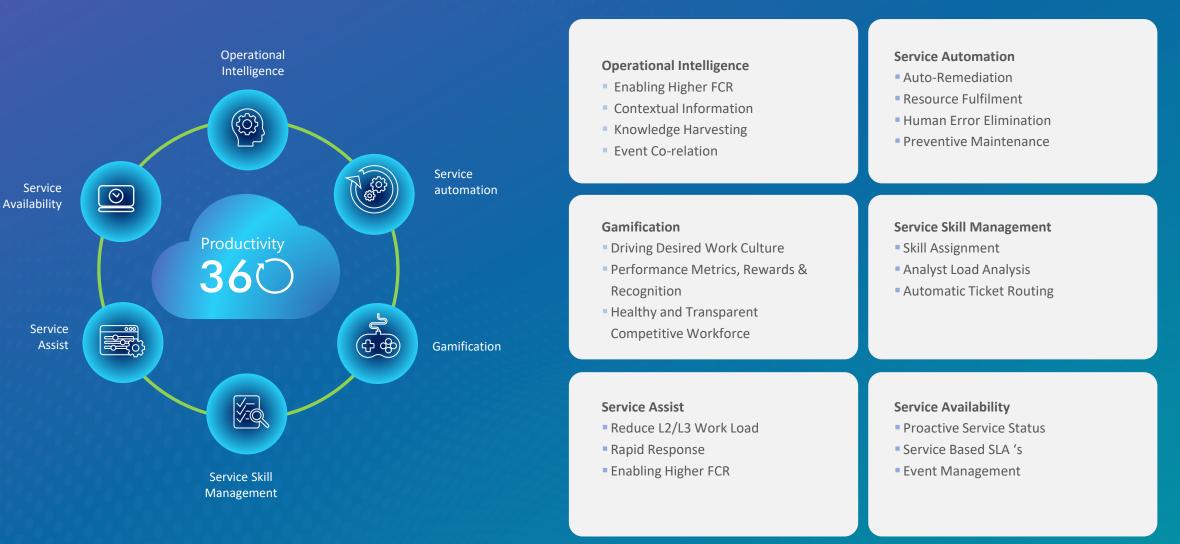

## SYMPHONY SUMMITAI

SUMMITAI SERVICE MANAGEMENT

April 2021



# SUMMITAI: AI-DRIVEN IT AND ENTERPRISE SERVICE MANAGEMENT





#### DELIVER EXCEPTIONAL EXPERIENCES WITH SUMMITAI SERVICE MANAGEMENT



#### SUMMITAI SERVICE MANAGEMENT



#### SUMMITAI PRODUCTIVITY ENGINES





## SUMMITAI ITSM SOLUTION





Proprietary and Confidential. © 2020 Symphony SummitAI

#### **PLATFORM BUILDING BLOCKS**





Proprietary and Confidential. © 2020 Symphony SummitAl

7

## SUMMITAI MAJOR INCIDENT MANAGEMENT WORKFLOW







Accelerate the **resolution process** of major incidents by leveraging on **SUMMITAI's Major Incident Management process** with automatic virtual war room setup and notifications to the relevant stakeholders

### APPLICATION ARCHITECTURE



### SUMMITAI OUT-OF-THE BOX INTEGRATIONS





#### **EXTERNAL WEBSERVICES**





- Field mapping
- Periodic push and pull from SummitAI tables and third- party tables
- Ability to view the queue

- Minimal Development effort from third party, just publish the API
- Ability to debug and retry failed transitions
- Noti