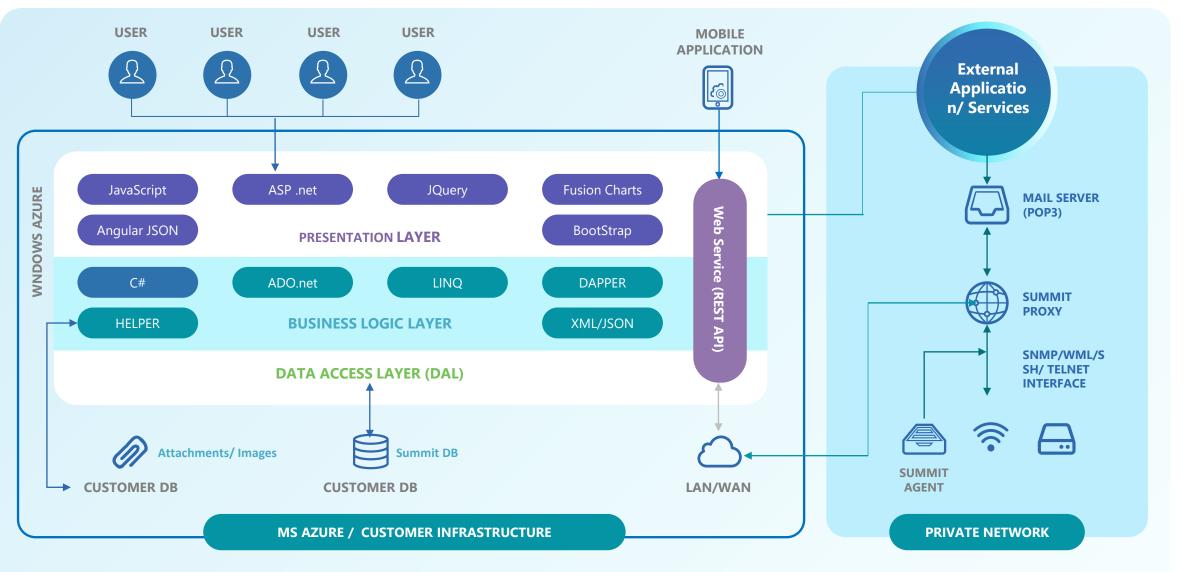

## SYMPHONY SUMMITAI

SUMMITAI SERVICE MANAGEMENT

April 2021



# SUMMITAI: AI-DRIVEN IT AND ENTERPRISE SERVICE MANAGEMENT





#### DELIVER EXCEPTIONAL EXPERIENCES WITH SUMMITAI SERVICE MANAGEMENT



#### SUMMITAI SERVICE MANAGEMENT



#### SUMMITAI PRODUCTIVITY ENGINES





## SUMMITAI ITSM SOLUTION





Proprietary and Confidential. © 2020 Symphony SummitAI

#### **PLATFORM BUILDING BLOCKS**





Proprietary and Confidential. © 2020 Symphony SummitAl

7

## SUMMITAI MAJOR INCIDENT MANAGEMENT WORKFLOW







Accelerate the **resolution process** of major incidents by leveraging on **SUMMITAI's Major Incident Management process** with automatic virtual war room setup and notifications to the relevant stakeholders

### APPLICATION ARCHITECTURE



### SUMMITAI OUT-OF-THE BOX INTEGRATIONS





#### **EXTERNAL WEBSERVICES**





- Field mapping
- Periodic push and pull from SummitAI tables and third- party tables
- Ability to view the queue

- Minimal Development effort from third party, just publish the API
- Ability to debug and retry failed transitions
- Notifications to users in case of failures of transactions

### **MULTITENANCY – DOMAIN AND TENANT**





#### Domain

- Domain is the container where Tenants, User data , Location, Vendor information are created and managed.
- Multiple domains can be created in a single instance of SummitAI which is useful for shared services support model

#### Tenant

- Tenants consume the data from Domain.
- Tenants can represent and model Business Units, departments which provide their servi