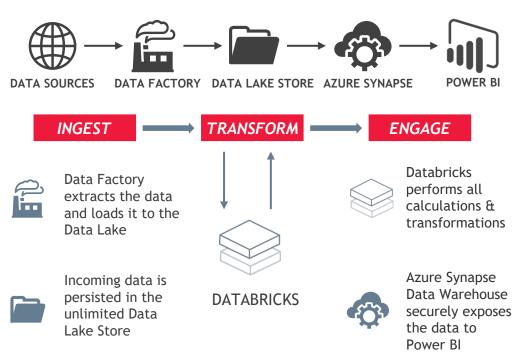

## WHAT IS THE VALUE?

To truly be data-driven, you need a cloud-powered, modern data platform that can ingest and transform your data, turning into meaningful insights with which you can easily engage. Our award-winning HeroPath platform offers all of these benefits, and more. HeroPath is a scalable and flexible, end-to-end, modern data platform, hosted on the Microsoft Azure cloud. Leveraging best-in-class components, such as Databricks, Synapse, Data Lake, and Power BI, our platform helps you drive Data and AI solutions that allow organizations within any industry to innovate and grow.