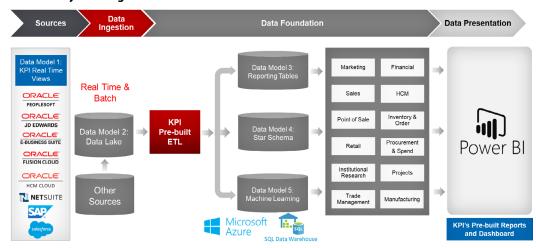

### Cloud Analytics – Logical Architecture for Microsoft Azure with Power Bl

# An "All of the Above" Data Model

- Out-of-the-box intuitive reports and data
- Prebuilt ETL using ADF and Polybase
- Data Lake
- Flat reporting tables
- Star schemas
- Orchestration scripts to run ETL code
- Documented data model
- Provides multi Cloud options
- Deployed at multiple customers