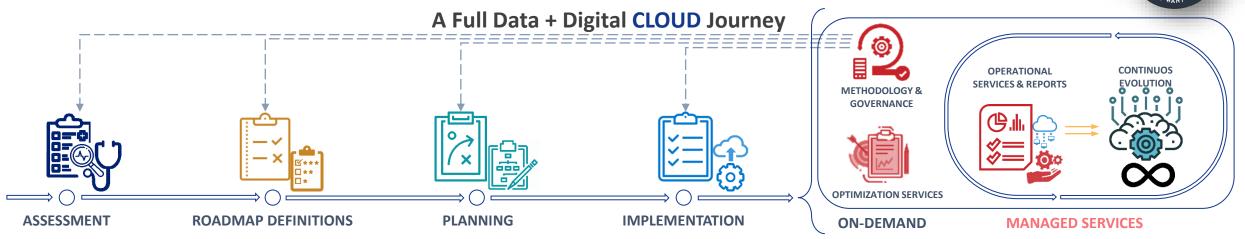

#### **KEYRUS AVIATOR**

Within the Cloud journey, Keyrus Aviator operates in stages: analysis of data scenarios, architecture and risk, definition of technologies and providers, allocation of resources and infrastructure activation, and then manage services such as planning and demand management, operation of environments and tools, methodology and governance, as well as interlocution with suppliers and support.

#### **ASSESSMENT**

Environment Assessment & Discover with Architecture Insights

#### **ROADMAP DEFINITIONS**

Business Needs
SLAs
Risk Management
ROI

#### **PLANNING**

Workload Selection Cloud Architecture Hybrid Architecture Strategy Plan

#### **IMPLEMENTATION**

Infrastructure

- Modern Work
- Hybrid Cloud
- Cloud workloads
- Software Products

#### ON-DEMAND

**OPTIMIZATION SERVICES** 

#### **MANAGED SERVICES**

Operations Management
Administration
Monitoring
Maintenance
Security
Cost Management
Optimization Services
DEVOPS