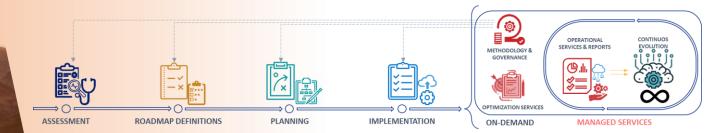

#### **KEYRUS AVIATOR**

Within the Cloud journey, Keyrus Aviator operates in stages: analysis of data scenarios, architecture and risk, definition of technologies and providers, allocation of resources and infrastructure activation, and then manage services such as planning and demand management, operation of environments and tools, methodology and governance, as well as interlocution with suppliers and support.

#### **ASSESSMENT**

Environment Assessment & Discover with Architecture Insights

#### **ROADMAP DEFINITIONS**

Business Needs
SLAs
Risk Management
ROI

#### **PLANNING**

Workload Selection Cloud Architecture Hybrid Architecture Strategy Plan

#### **IMPLEMENTATION**

Infrastructure

- Modern Work
- Hybrid Cloud
- Cloud workloads
- Software Products

#### ON-DEMAND

**OPTIMIZATION SERVICES** 

#### **MANAGED SERVICES**

Operations Management
Administration
Monitoring
Maintenance
Security
Cost Management
Optimization Services
DEVOPS