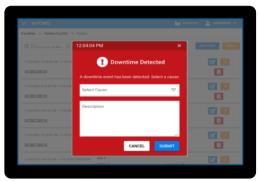

#### Automated Alerts

Set thresholds and receive real time notifications to identify and track downtime, productivity, quality and maintenance issues.