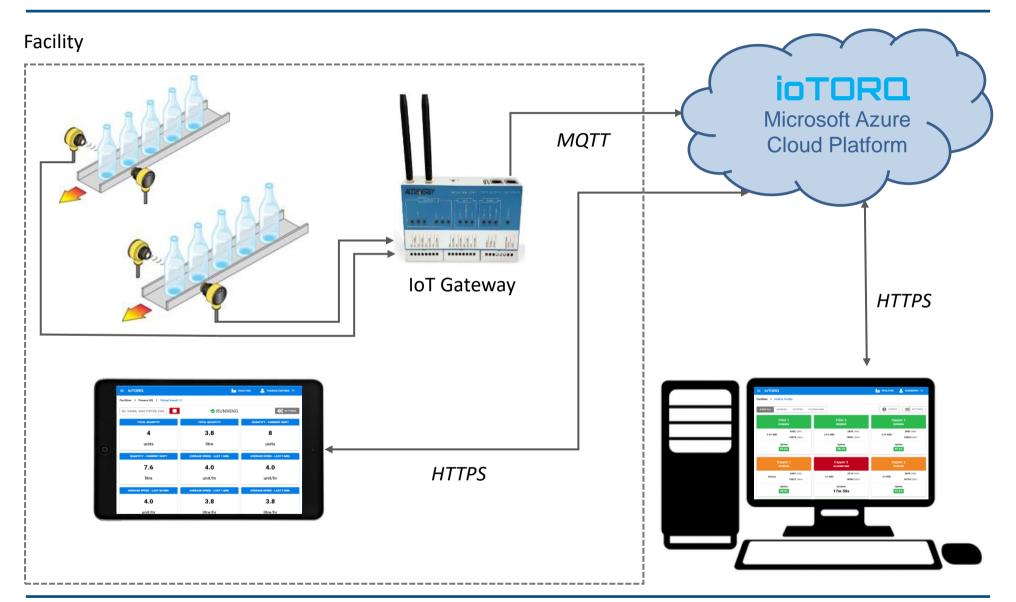

#### Flexible Data Integration

Each of our preferred IoT gateways can connect up to eight devices, either directly or via PLCs, with digital or Modbus comms.

## Infrastructure