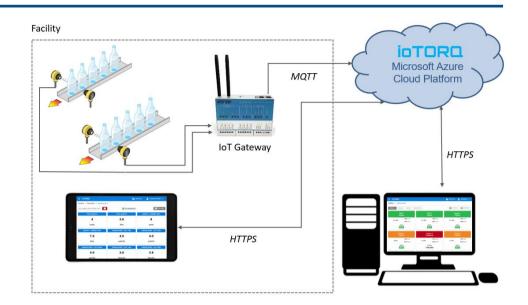

#### Flexible Data Integration

Each of our preferred IoT gateways can connect up to eight devices, either directly or via PLCs, with digital or Modbus comms.

## Infrastructure