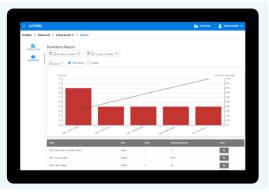

#### **Advanced Reporting**

- Quantify Overall Equipment Effectiveness (OEE)
- Prioritize the improvement process with Pareto charts
- Perform asset, facility and shift performance benchmarking

#### Powerful Reporting

Generate asset, facility or group performance dashboards and inform continuous improvement with Pareto charts.