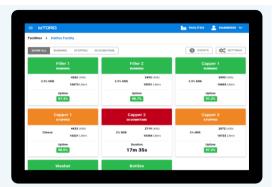

#### Realtime Asset Monitoring

Track asset downtime, quality and productivity to determine real time Overall Equipment Effectiveness (OEE).

### Multisite Overview

Create dashboards with live data from multiple facilities and perform benchmarking of assets across the entire organization.