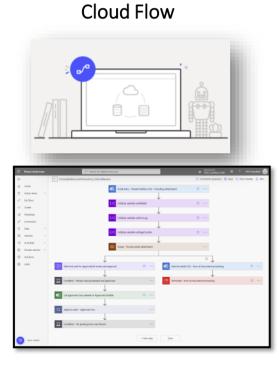

iness process
- Recommendations for the digitization and automation of further business processes
- Learn the difference between a trigger as the first element and an action
- Concatenate values or items to variables
- Learn to create, manipulate and delete data sets
- Develop and train your first AI model with the Microsoft AI Builder
- Connect your workflow with different applications like D365 FO, D365 CE, SAP or Salesforce





# **Arineo - RPA and Cloud Workflows**

Kombinieren und vernetzen Sie einer Vielfalt an Technologien. Combining and networking with a variety of technologies.







## **Arineo - RPA and Cloud Workflows**

Lernen Sie die Möglichkeiten verschiedener WorkFlow-Technologien kennen. Learn more about the possibilities of different workflow-engine and -technologies.



#### **Business Process Flow**





#### Desktop Flow (RPA)





# Contact

### **Arineo GmbH**

Paulinerstr. 12 37073 Göttingen

T +49 551 521380 E info@arineo.com

www.arineo.de

Harald Tingelhoff Director Business Development Modern Workplace

M +49 171 9768 775 E Harald.Tingelhoff@arineo.com