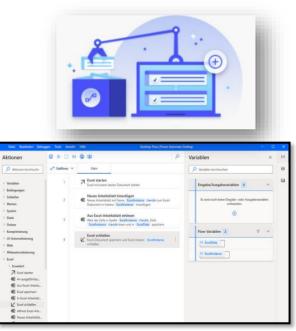

tion of further business processes
- Learn the difference between a trigger as the first element and an action
- Concatenate values or items to variables
- Learn to create, manipulate and delete data sets
- Develop and train your first AI model with the Microsoft AI Builder
- Connect your workflow with different applications like D365 FO, D365 CE, SAP or Salesforce





# **Arineo - RPA and Cloud Workflows**

Kombinieren und vernetzen Sie einer Vielfalt an Technologien. Combining and networking with a variety of technologies.







## **Arineo - RPA and Cloud Workflows**

Lernen Sie die Möglichkeiten verschiedener WorkFlow-Technologien kennen. Learn more about the possibilities of different workflow-engine and -technologies.



#### **Business Process Flow**





#### Desktop Flow (RPA)





# Contact

### **Arineo GmbH**

Paulinerstr. 12 37073 Göttingen

T +49 551 521380 E info@arineo.com

www.arineo.de

Harald Tingelhoff Director Business Development Modern Workplace

M +49 171 9768 775 E Harald.Tingelhoff@arineo.com