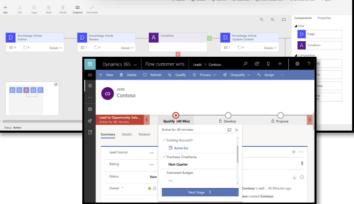

the digitization and automation of further business processes
- Learn the difference between a trigger as the first element and an action
- Concatenate values or items to variables
- Learn to create, manipulate and delete data sets
- Develop and train your first AI model with the Microsoft AI Builder
- Connect your workflow with different applications like D365 FO, D365 CE, SAP or Salesforce





# **Arineo - RPA and Cloud Workflows**

Kombinieren und vernetzen Sie einer Vielfalt an Technologien. Combining and networking with a variety of technologies.







## **Arineo - RPA and Cloud Workflows**

Lernen Sie die Möglichkeiten verschiedener WorkFlow-Technologien kennen. Learn more about the possibilities of different workflow-engine and -technologies.



#### **Business Process Flow**





#### Desktop Flow (RPA)





# Contact

### **Arineo GmbH**

Paulinerstr. 12 37073 Göttingen

T +49 551 521380 E info@arineo.com

www.arineo.de

Harald Tingelhoff Director Business Development Modern Workplace

M +49 171 9768 775 E Harald.Tingelhoff@arineo.com