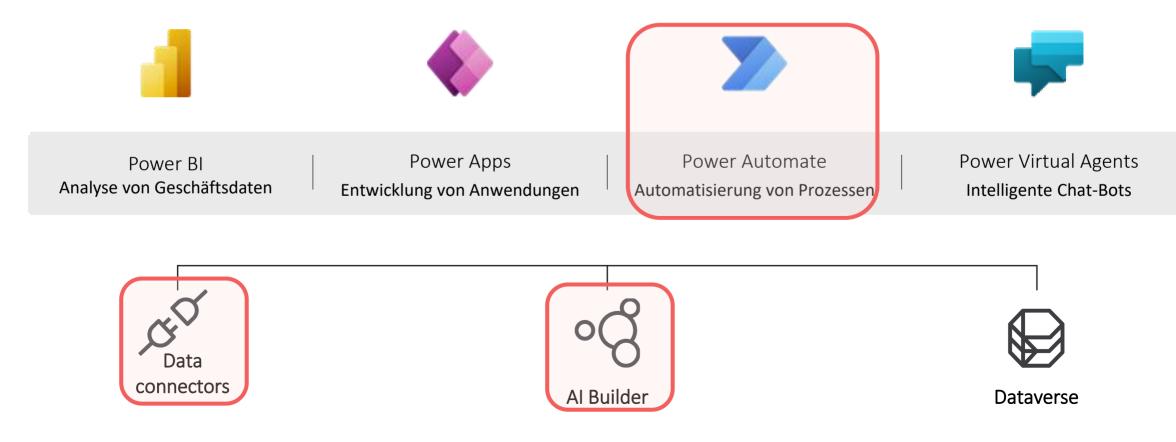

- + Power Apps / Power Automate
- + RPA
- + Cloud Flows
- + AI Builder
- + Connectors to different Databases or files

#### Agenda

- Extended understanding of the Power Platform
- A new digitized business process in your Microsoft Tenant
- Documentation of the implemented business process
- Recommendations for the digitization and automation of further business processes
- Learn the difference between a trigger as the first element and an action
- Concatenate values or items to variables
- Learn to create, manipulate and delete data sets
- Develop and train your first AI model with the Microsoft AI Builder
- Connect your workflow with different applications like D365 FO, D365 CE, SAP or Salesforce