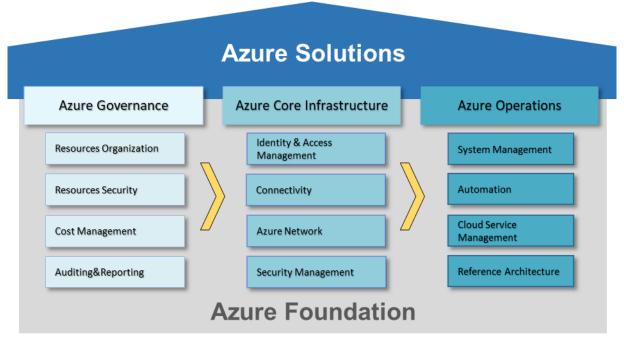

The Trivadis Azure Foundation is based on the three pillars "Azure Governance", "Azure Core Infrastructure" and "Azure Operation". All three areas are analyzed, planned and implemented according to our proven best practices. Our approach ensures that all relevant issues are considered at the right time.

The Trivadis Azure Foundation is the foundation on which the requirements of the specialist departments can be built as stable Azure Solutions.

trivadis.com