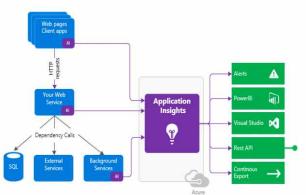

# Proactively Monitor Your Network With Microsoft's Data Solutions.

With Azure services and Power BI, data processing efforts can be turned into analytics and reports that provide real-time insights into a business. Whether data processing is cloud-based or onpremises, straightforward or complex, single-sourced or massively scaled, warehoused or real-time, Azure and Power BI have the built-in connectivity and integration to bring your business intelligence efforts to life.

## What is **BSM**?

Wragby's BSM is a solution built on Microsoft Azure Application Insight, OMS and Power BI. With this solution you can collect, correlate and search your system and application data, gain insight across on-premise and cloud infrastructure, create alert and remediate possible failure through automation.