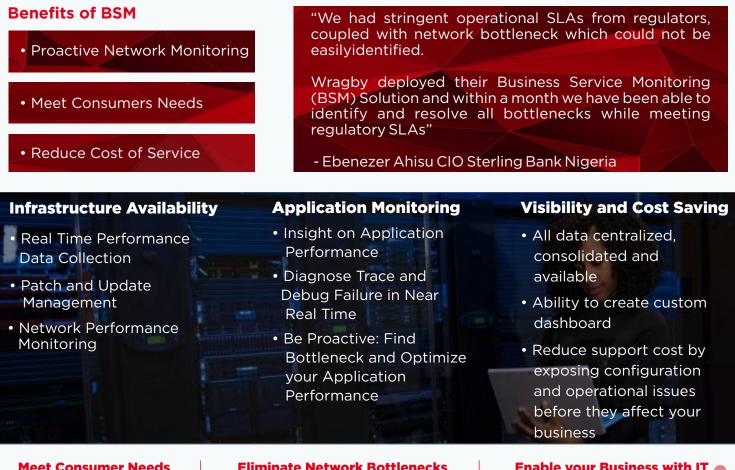

## What is **BSM**?

Wragby's BSM is a solution built on Microsoft Azure Application Insight, OMS and Power BI. With this solution you can collect, correlate and search your system and application data, gain insight across on-premise and cloud infrastructure, create alert and remediate possible failure through automation.

# How Wragby's BSM Helps You Achieve Business Benefits

| _  | -0-           |
|----|---------------|
| 1  |               |
| Ι  | <u>v</u> -    |
| IJ | $\overline{}$ |

- Eliminate Network Bottlenecks
- With Proactive Monitoring you can achieve up to 99.999% Network Availability
- Meet Consumers needs

4

- Utilize Solution built on tried and tested applications
- Scale your network Services and achieve up to 90% performance improvement
- Reduce time to value and benefit realization

- Avoid Compliance Exposure
- Improve Network Visibility by up to 100%
- Minimize risk and ensure Business Continuity