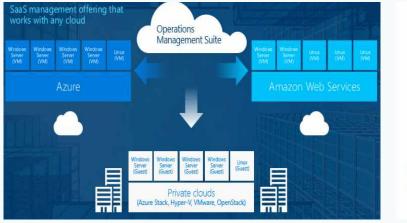

## What is **BSM**?

Wragby's BSM is a solution built on Microsoft Azure Application Insight, OMS and Power BI. With this solution you can collect, correlate and search your system and application data, gain insight across on-premise and cloud infrastructure, create alert and remediate possible failure through automation.