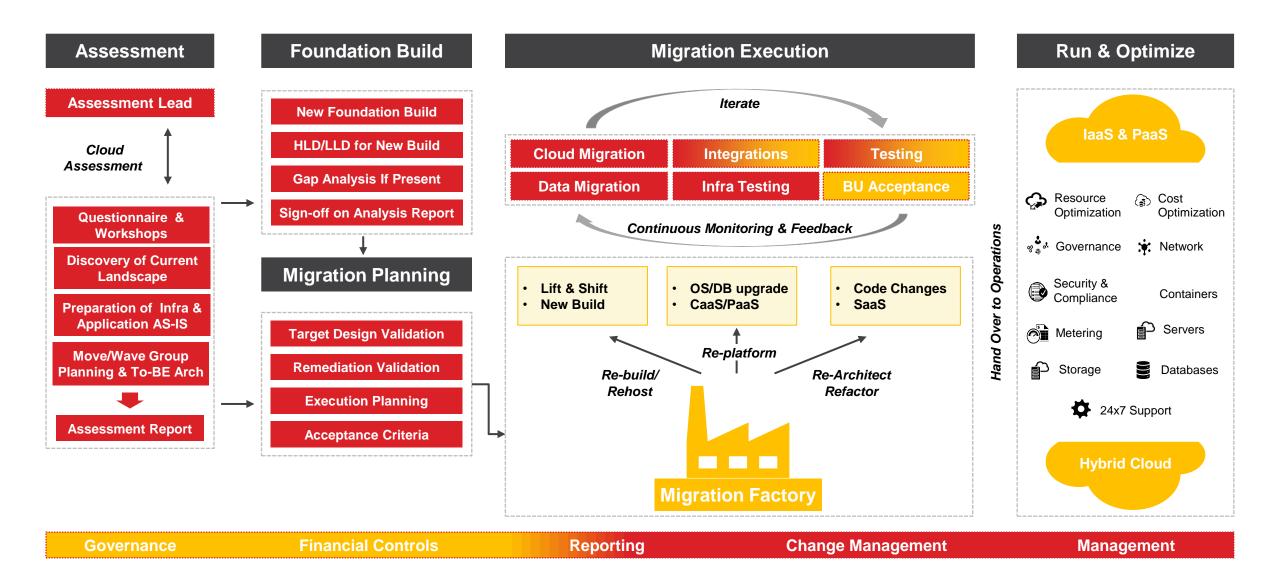

### **Assessment (Includes Cloud Strategy & Consulting)**

### **Assessment Readiness**

Detailed Assessment which act as a pre-requisites for migration

### **Foundation Design**

#### Design

Design and implement the cloud foundation Architecture

## **Migration Execution**

### **Migrate**

Setup migration factory and migrate the workloads to cloud

## **Managed Services**

#### Govern

Comply, control and secure

#### Run

Run and optimize