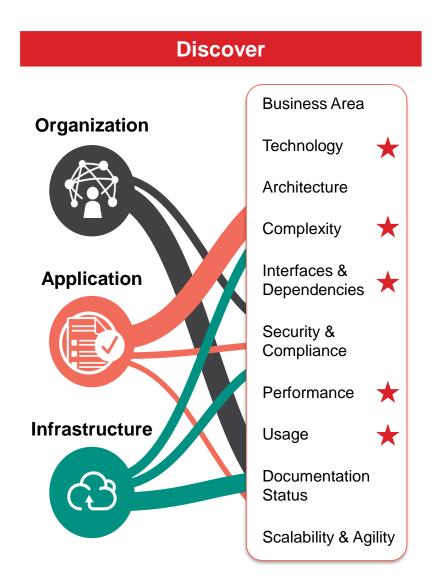

## **Cloud Assessment Framework (DART)**

Cloud integration overview

### **Assessment Readiness**

Detailed Assessment which act as a pre-requisites for migration