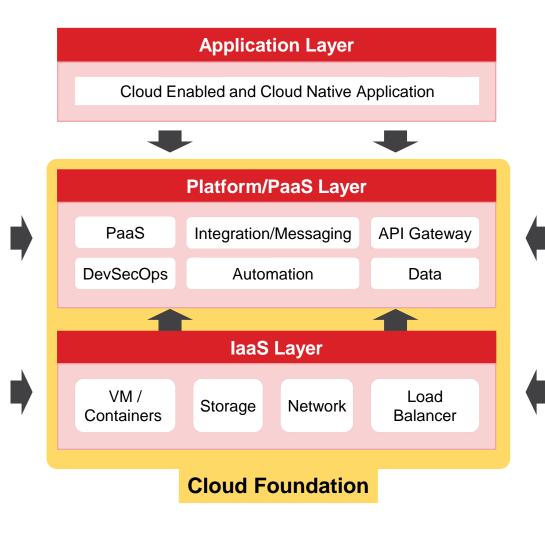

### **Foundation Design**

#### Design

Design and implement the cloud foundation Architecture