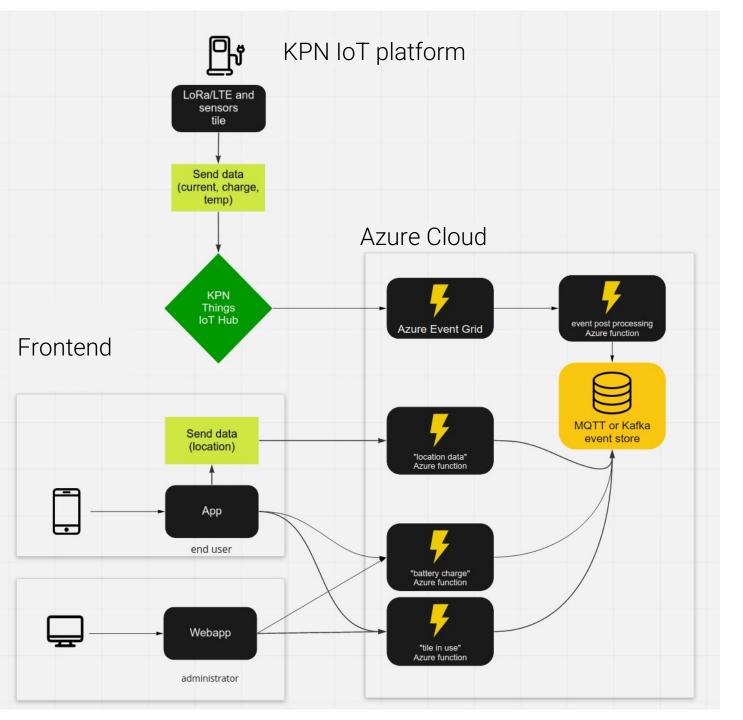

# KPN IOT, AZURE CLOUD & ORDINA SERVICES

- Functions/lambda's
- Elastic Scalable
- Pay per use based infra

KPN IoT & Ordina solution

# PROVEN ARCHITECTURE ©