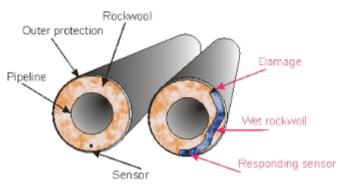

### PIPELINE CORROSION MONITORING

#### Solution

- Measurement
  of corrosion conditions under
  isolation by installing
  percolation-sensors parallel
  to piping (in isolation)
- Send measurement via LPWAN to central repository for storage