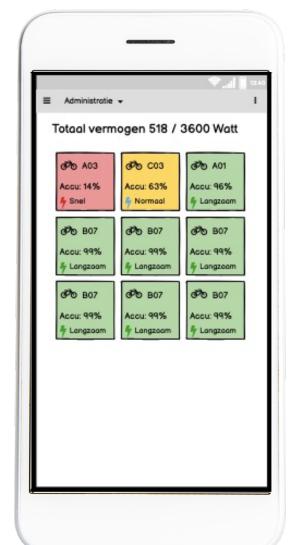

### CASE - APP DESIGN FOR IOT DATA BASED SOLUTION

Jumpstart your IOT Solution with this on demand Architecture & expertise