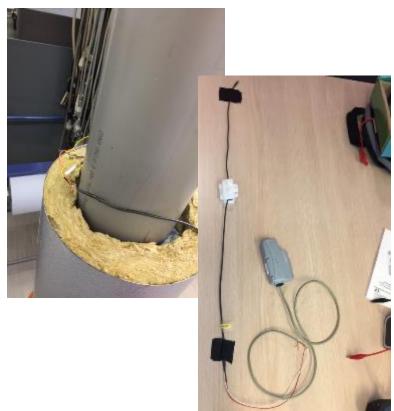

### PIPELINE CORROSION MONITORING

#### Solution

- Measurement
  of corrosion conditions under
  isolation by installing
  percolation-sensors parallel
  to piping (in isolation)
- Send measurement via LPWAN to central repository for storage