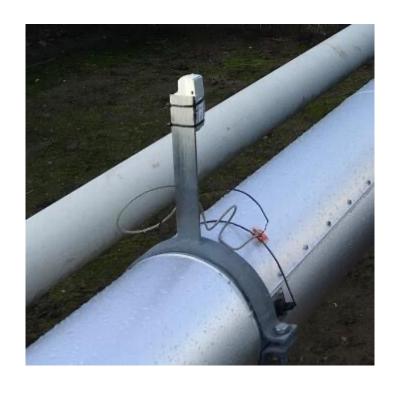

### PIPELINE CORROSION MONITORING

#### Solution

- Measurement
  of corrosion conditions under
  isolation by installing
  percolation-sensors parallel
  to piping (in isolation)
- Send measurement via LPWAN to central repository for storage