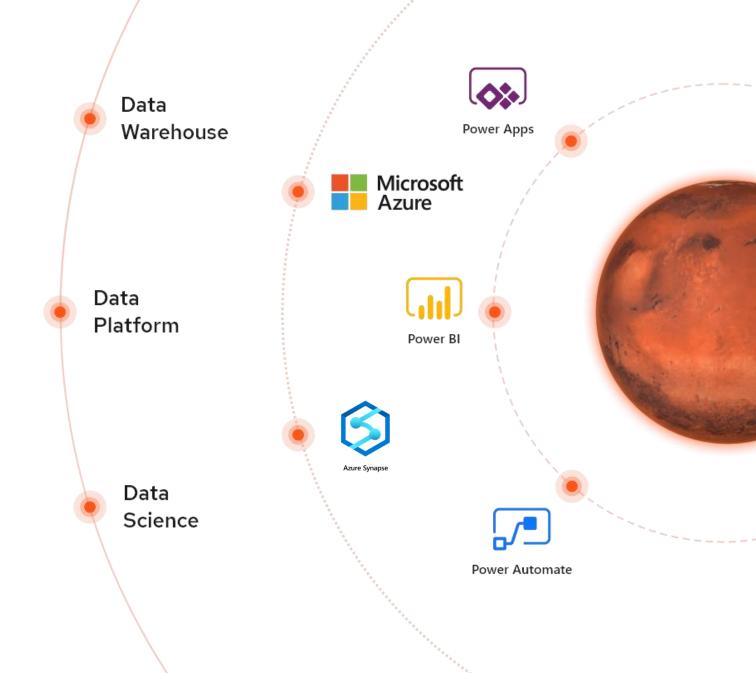

#### WHAT DO CLOUDS ON MARS DO?

We use world-class Microsoft technologies to develop tailor-made solutions for our clients and help them achieve more.

We take care of setting up the entire process for your company to **best utilize its information.** 

This includes preparing datasets for processing and storage, data modeling using advanced machine learning algorithms, and then extracting **business-relevant insights** and visualizing them using state-of-the-art business intelligence tools such as Power BI.

Preparing **intuitive and accessible dashboards** allows all end-users, even those without an analytical background, to take advantage of the results of the analysis and employ them in the day-to-day work to help them achieve their goals.