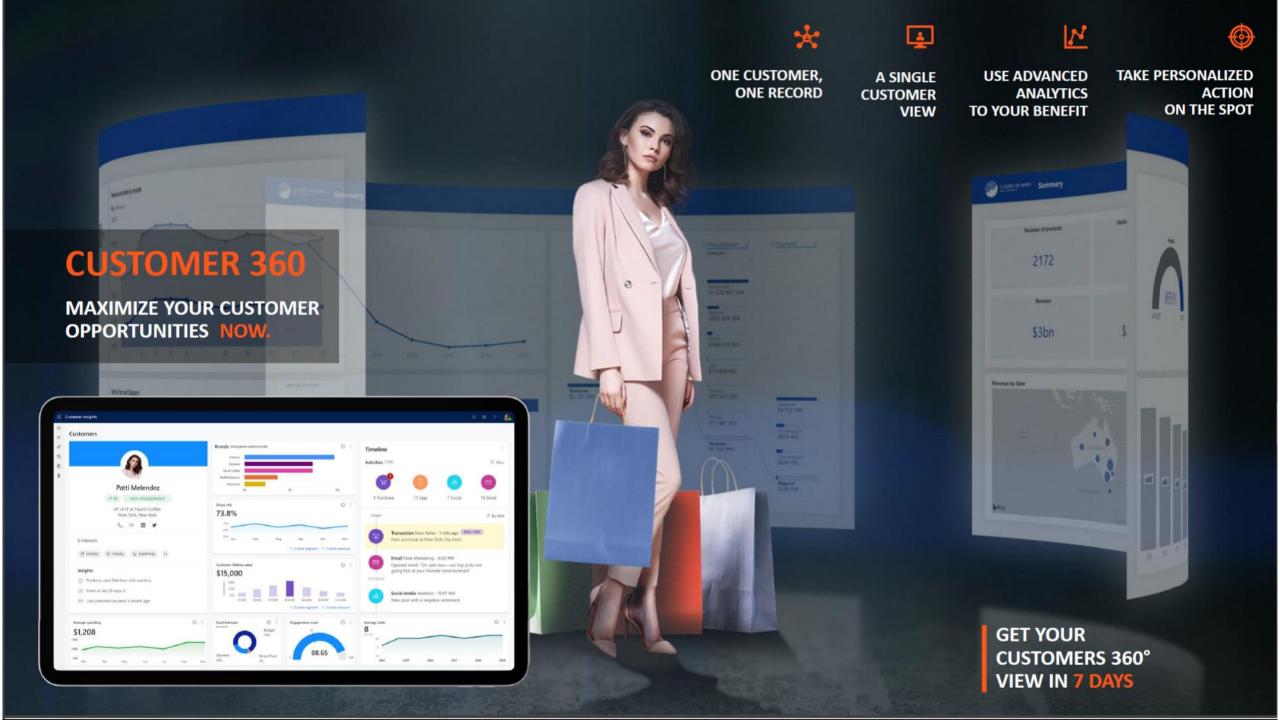

## Single point of truth

Combined social, CRM, POS and other data, for your front-end staff and customers real time information, feedback and suggestions