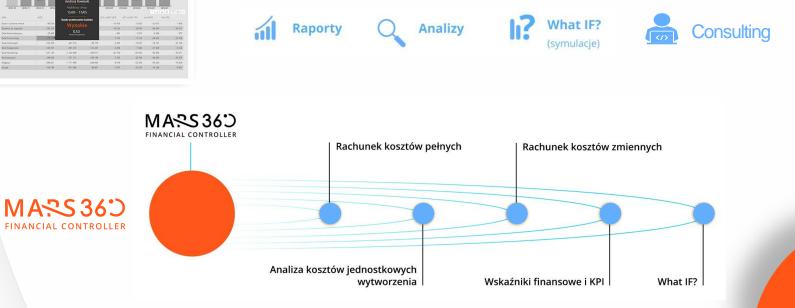

#### MAKE THE BEST DECISIONS

MARS 360 FC is An easy to use platform for reporting and analyzing financial data.

In addition provides advanced tools for simulating processes affecting profitability (What IF).

.....

Power BI

MASS360

FINANCIAL CONTROLLER

MARS360 Centra Kos

Wynik operacy EBITDA Przychody fin, Koszty fin, Wynik na dział -

**CLOUDS ON MARS** 

DADAMET

E

przychod

4.31%

?

Microsoft

**Gold** Partner

MARS360 ANALYSIS

DANE WEISCOWE

-5.97% 1.44 mld

1,53 mld

-3.58% 457,36 mln

30,55%

259.07 mln Dris nemo 198.44 mln