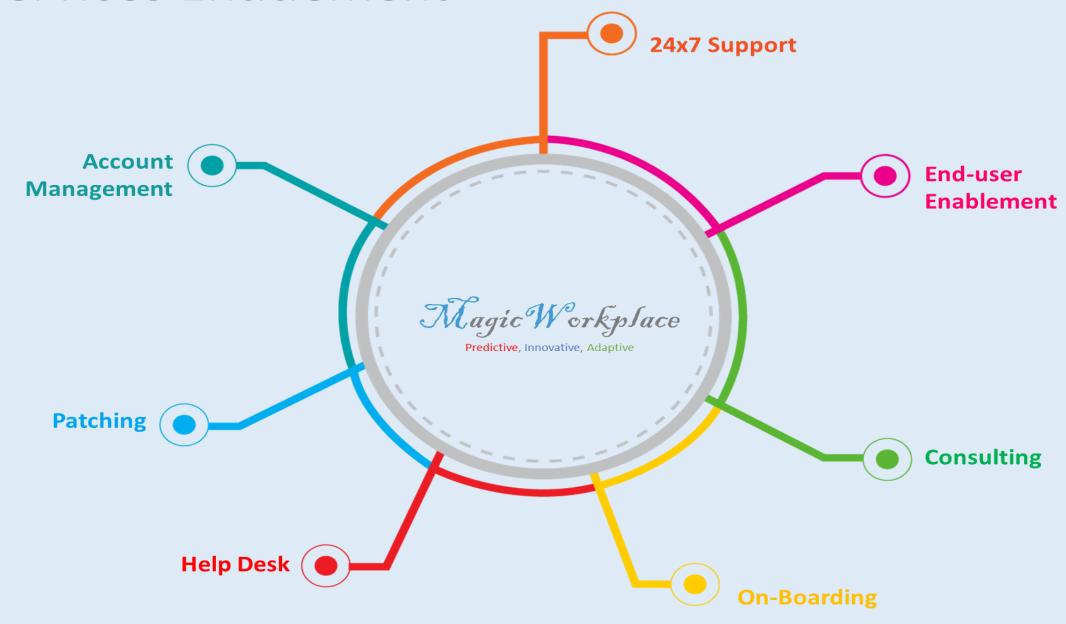

| P1                | P1       | P2      |
| Threat Detection                         |                   |          | ✓       |
| App Security                             |                   |          | ✓       |
| PERSONAL SYSTEMS                         |                   |          |         |
| Operating Systems                        | ✓                 | ✓        | ✓       |
| Online Patch Management                  | ✓                 | ✓        | ✓       |
| Endpoint Protection                      | ✓                 | <b>√</b> | ✓       |
| Windows Security                         |                   | ✓        | ✓       |
| Threat Protection                        |                   |          | ✓       |

<sup>\*</sup>Limited to Malware Detection

## Services Entitlement