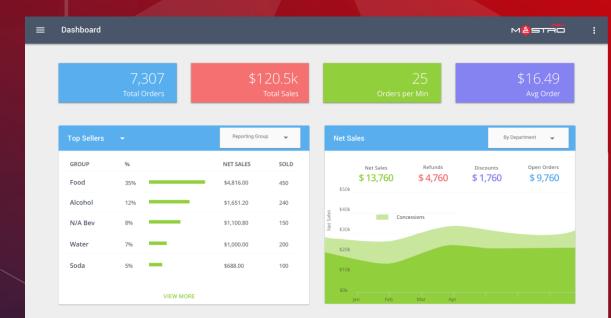

#### Why Choose BBA Mastro?

BBA Mastro provides you with the most comprehensive set of features for resellers via one single streamlined interface where you can effortlessly handle all your shipments and more.

BBA Mastro's fully automates the entire multi carrier delivery, fleet management, warehousing, inventory and billing experience using a modular framework and a sequence of logical rules using Artificial Intelligence.

The all in one mobile and web system is comprehensive, yet intuitive and simplistic for all types of users around the world.