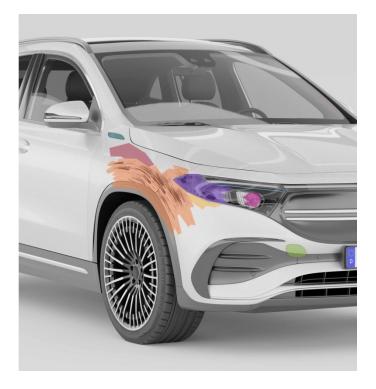

#### ANALYSIS

- > Detection of damaged parts and type of damage
- > Based on OEM-data (detection of modelrelated differences)
- > Detailed description of the damage incl. different repair methods (smart repair, extensive paint work, etc.)