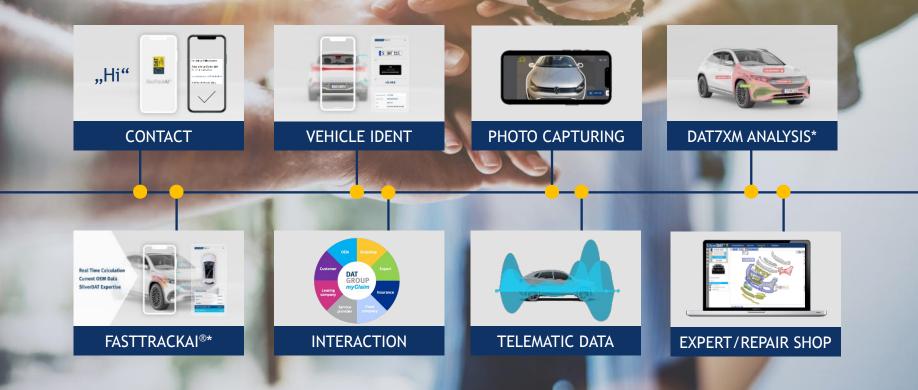

### DAT GROUP - WE SUSTAIN MOBILITY BPO AND WORKFLOW AUTOMATION

- > Quick and easy vehicle identification
- > Guided image recording of the
- > Fast entry into the digital process