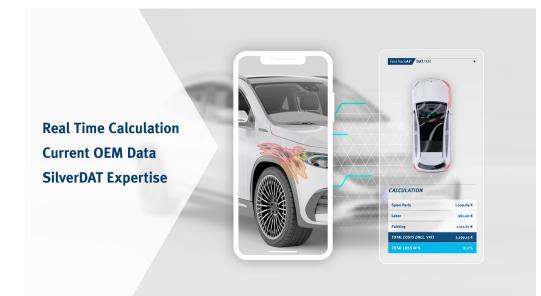

#### CALCULATION

- Holistic damage calculation (spare parts, labor, and paintwork)
- Residual value prediction (determination of economic total loss)
- Based on SilverDAT calculation and current vehicle and repair data