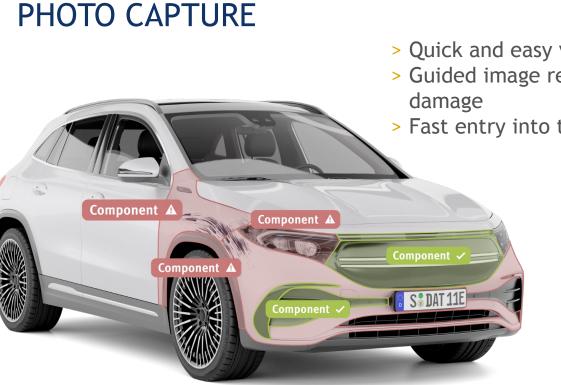

### DAT GROUP - WE SUSTAIN MOBILITY BPO AND WORKFLOW AUTOMATION

- > Quick and easy vehicle identification
- > Guided image recording of the
- > Fast entry into the digital process