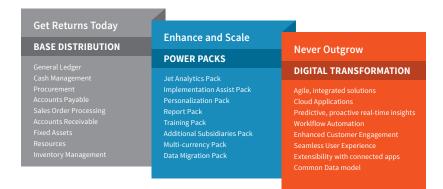

## Rapid ROI from day one

Rapid Distribution for Business Central will have your organization up and running on Business Central in less than 60 days with the ability to scale and expand as your business needs grow. With a fixed fee implementation package and additional Power Packs to choose from, you know what you are getting without any surprises or project overcharges.