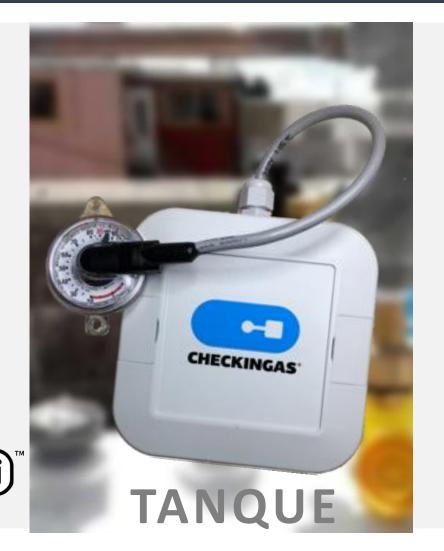

# SMART GAS LEVEL WITH CONTINUOUS INFORMATION

- See several tanks in a single app.
- Estimate when you will run out of gas intelligently with an intelligent algorithm.
- Notifications:
  - Low level
  - Overfill
  - Device battery

## Visibilidad del nivel de gas LP de forma remota.

Controls the propane charges

Predictive Maintenance

Advanced analytics that generates:

- business opportunities
- savings
- efficiency

High costs of a lecturer service to have only one measure per month.