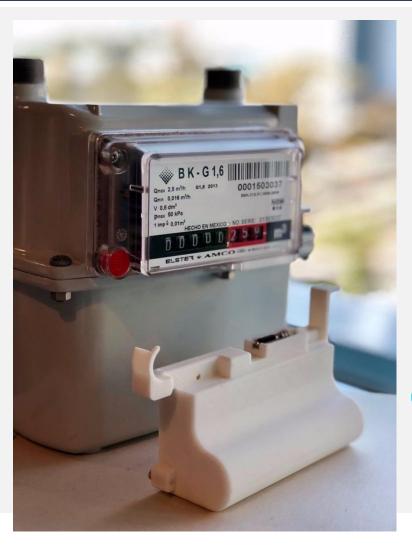

# DEVICE FOR NATURAL GAS

- Elster meters
- Operating temperatures: -20 to 80 ° C.
- Operating voltage 3.3 V
- Average operating current 60 uA
- Plastic for outdoor and isolated
- Battery life up to 10 years