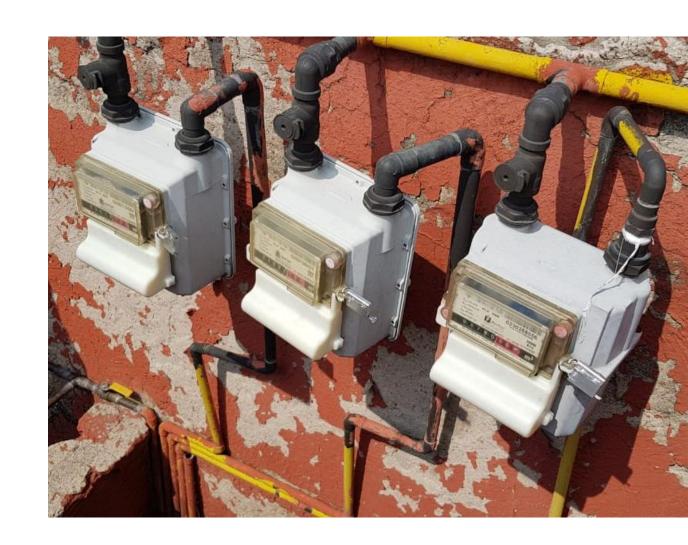

There are places that are risky or in difficult access for the lecturer.

There is not 100% accuracy of the measurement.

CHECKINGAS FOR NATURAL GAS: PAINS AND OPPORTUNITIES

# DEVICE FOR NATURAL GAS

- Elster meters
- Operating temperatures: -20 to 80 ° C.
- Operating voltage 3.3 V
- Average operating current 60 uA
- Plastic for outdoor and isolated
- Battery life up to 10 years