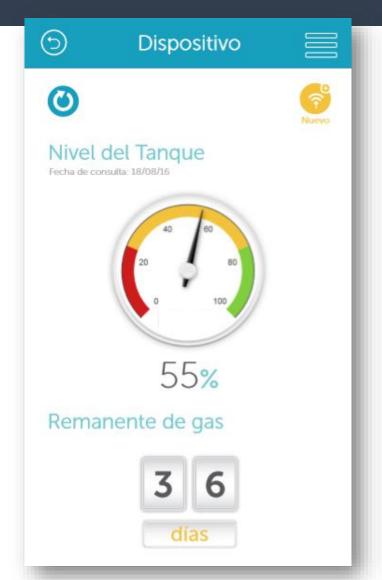

# SMART GAS LEVEL WITH CONTINUOUS INFORMATION

- See several tanks in a single app.
- Estimate when you will run out of gas intelligently with an intelligent algorithm.
- Notifications:
  - Low level
  - Overfill
  - Device battery

## Visibilidad del nivel de gas LP de forma remota.

Controls the propane charges

Predictive Maintenance

Advanced analytics that generates:

- business opportunities
- savings
- efficiency

High costs of a lecturer service to have only one measure per month.