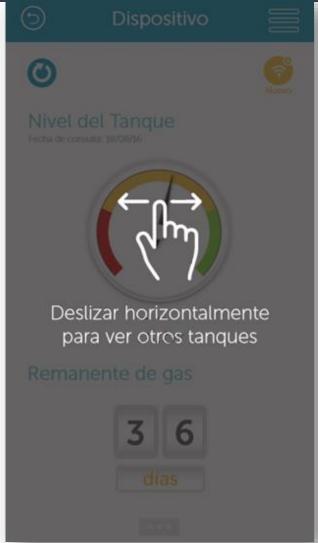

# SMART GAS LEVEL WITH CONTINUOUS INFORMATION

- See several tanks in a single app.
- Estimate when you will run out of gas intelligently with an intelligent algorithm.
- Notifications:
  - Low level
  - Overfill
  - Device battery