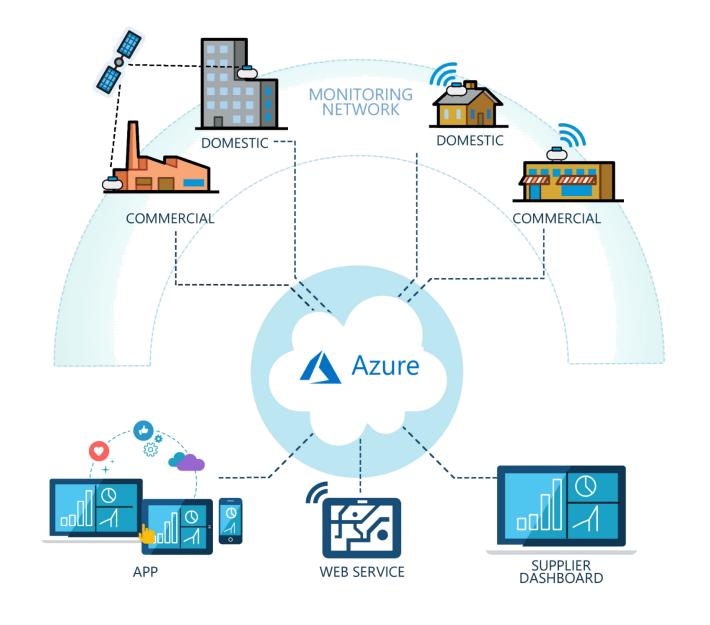

### A SMART GRID, IOT FOR THE PROPANE GAS

Monitor

Locate

Filter the

information

Plan the distribution

Optimize the operation