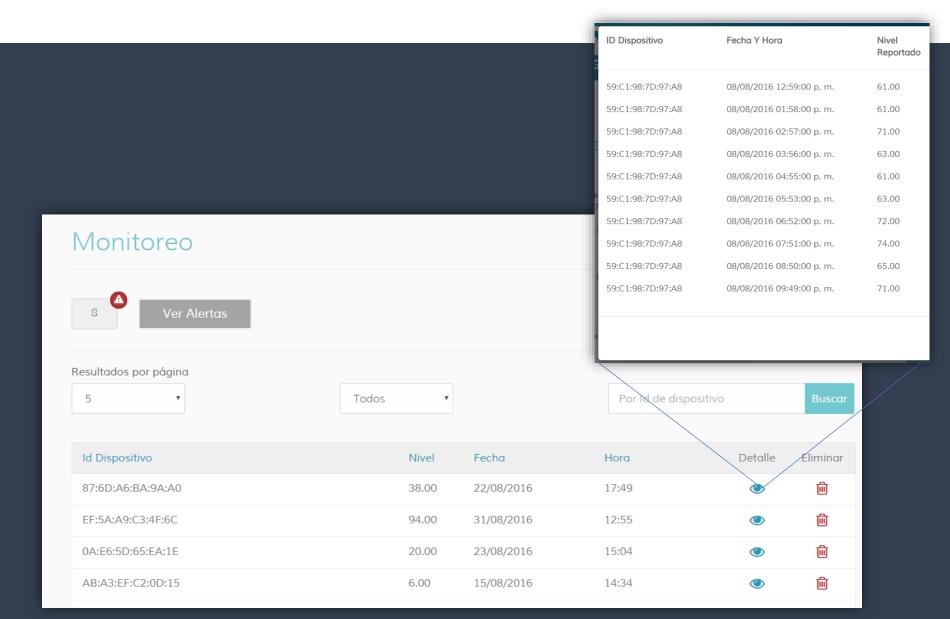

## Visibilidad del nivel de gas LP de forma remota.

Controls the propane charges

Predictive Maintenance

Advanced analytics that generates:

- business opportunities
- savings
- efficiency

High costs of a lecturer service to have only one measure per month.

# REMOTE MONITORING

- Eliminate the manual lecture and save OPEX
- Take accurate measurement on a recurring basis.
- Eliminate communication barriers thanks to a totally wireless network.
- Get more data and measurement through a device.
- Manage and take advantage of measurement data.