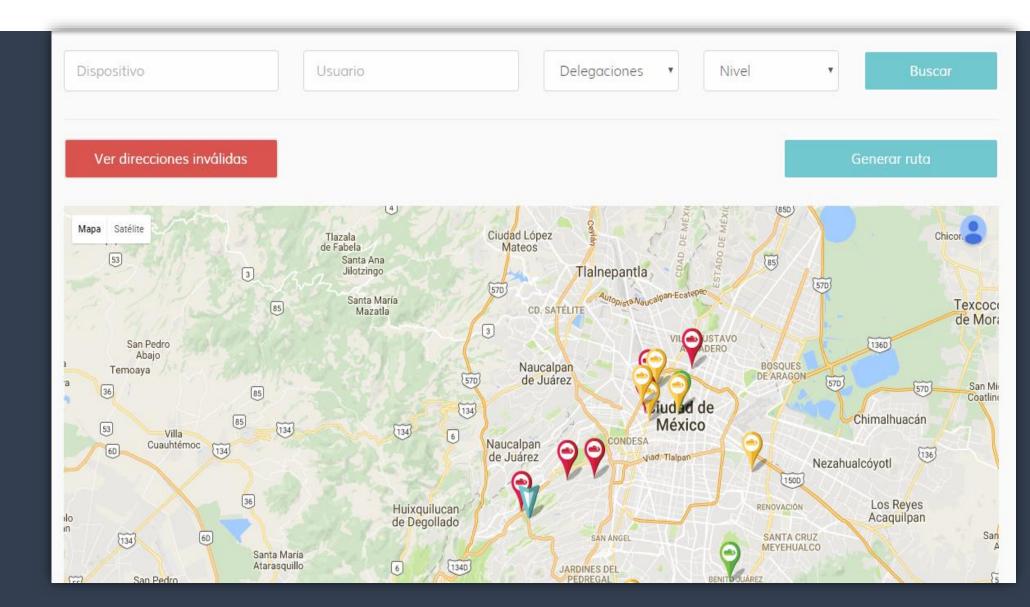

### A SMART GRID, IOT FOR THE PROPANE GAS

Monitor

Locate

Filter the

information

Plan the distribution

Optimize the operation

## Visibilidad del nivel de gas LP de forma remota.

Controls the propane charges

Predictive Maintenance

Advanced analytics that generates:

- business opportunities
- savings
- efficiency

High costs of a lecturer service to have only one measure per month.