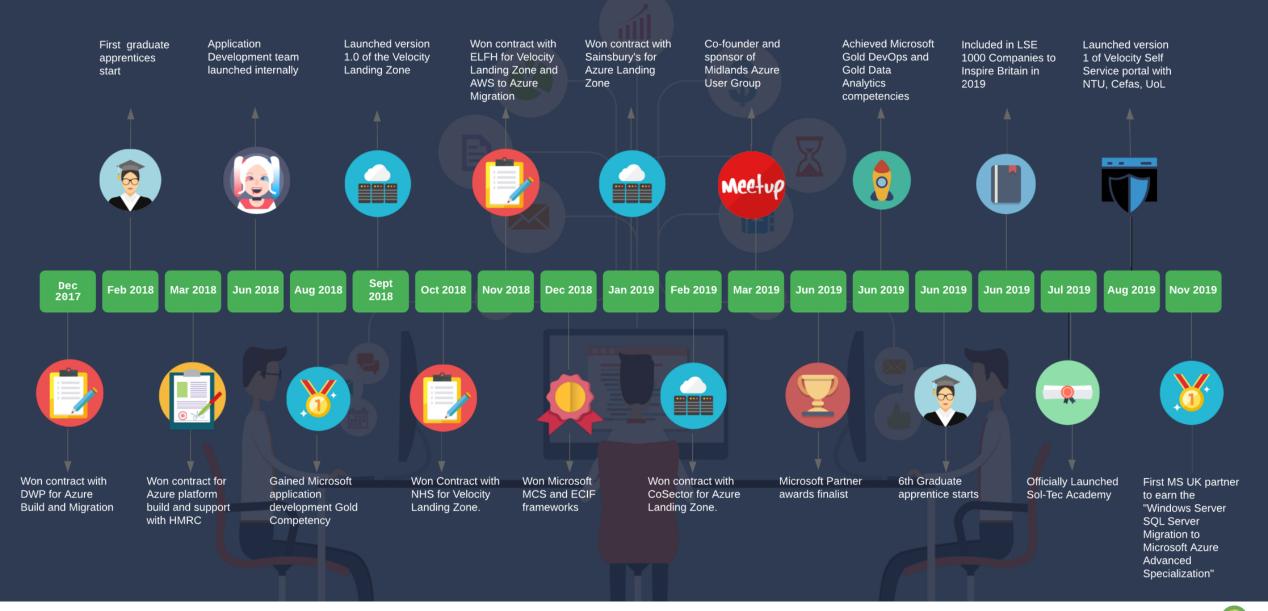

### We live and breath Microsoft

We've received 19 best in the world awards from Microsoft in 13 years

**Gold** Collaboration and Content

**Gold Cloud Productivity** 

Gold Communications

**Gold Cloud Platform** 