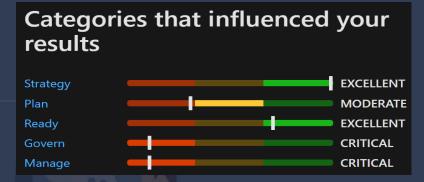

We benchmark your organisation against both your current state and aspirational priorities to identify any gaps in governance

Almost there. You have some room to improve your current environment, but you're on track. If you continue to optimize, you'll soon be ready for successful cloud enablement.

Critical 0-3

Moderate 3-7

Excellent 7-10

Your result:
5/10

We examine your workloads through the lenses of reliability, cost management, operational excellence, security and efficiency We provide personalised recommendations and clear next actions to help accelerate your cloud journey