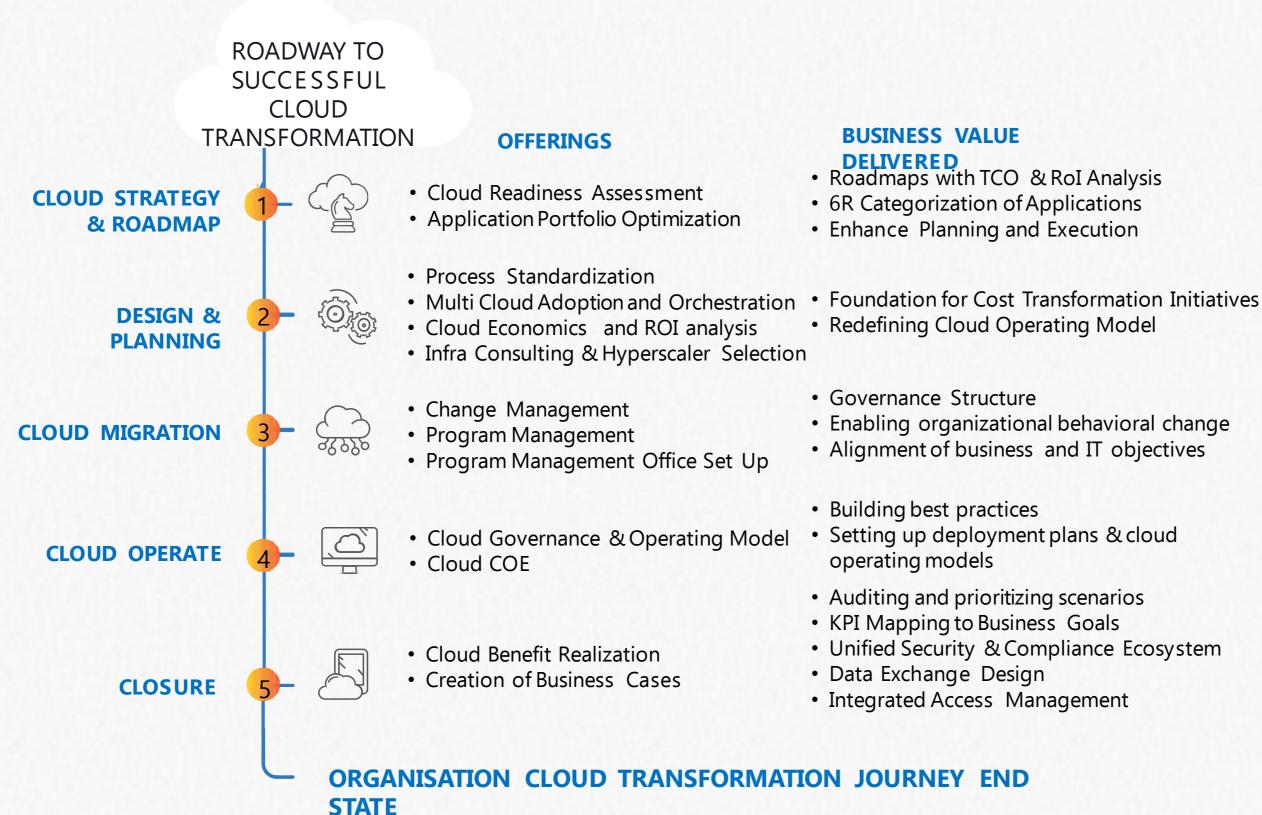

### 51% of enterprises face their biggest challenge of understanding application dependencies, in their cloud journey\*

To embark on your cloud journey and be successful you need a well-defined strategic roadmap. Tech Mahindra's services aligned to Microsoft's Cloud Adoption Framework (CAF) for Azure provides a robust cloud strategy which takes a data-driven approach to deep dive into the current IT landscape, provide a comprehensive assessment and present a crystal-clear executable plan.

### CHALLENGES

- Lack of cloud preparedness due to legacy infrastructure & strategy direction
- 60% to 70% of the cloud migration projects face at least one failure for first time adopters\*
- For mature enterprises, 35% of their cloud spend gets wasted\*
- Insufficient cloud IaaS skills delays half of enterprise IT organizations' migration to the cloud by two years or more \*\*

### **IDEAL SOLUTION**

- Tech Mahindra's holistic Cloud approach helps customers accelerate their enterprise cloud journey by getting it right in the first go with the right cloud strategy
- Our proprietary solution accelerators are developed for every stage of the enterprise cloud adoption journey while aligning them to portfolio of services to Microsoft's CAF for Azure
- Covers the entire cloud adoption journey Cloud Strategy Consulting; Accelerated Cloud Migration; Intelligent Cloud Operations/ Data and Analytics; Edge/Hybrid Computing and Enabling Cloud Native Applications.

### **CLOUD STRATEGY & ADVISORY**

- Establish 'Right Cloud strategy' as per business needs
- Perform "Cloud Ready Assessment' to determine right candidates for cloud migration
- Define a 'Application based Cloud Migration Strategy'
- Evaluate impact of issues related to Security, Governance, Risk and Compliance

#### END TO END CLOUD ADOPTION JOURNEY

- Accelerated Cloud Migration Framework along with our proprietary tools & industry expertise helps enterprises migrate and modernize applications while transforming the IT infrastructure.
- Proprietary solution accelerators aligned to Microsoft's CAF for Azure – MAC(Migration), PassportNXT (Strategy & Advisory), iCOPS (Cloud optimization), InfoWise (Metadata management), UDMF(Data management)
- Successfully migrated 6,500+ applications & developed 45+ domain specific and industryfocused cloud solutions