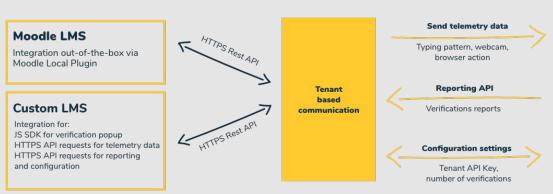

#### Integration capabilities

- Out of the box plugin for Moodle LMS, installable from Site Administration.
- API-Based integration with custom LMS'

#### The Process

Here's the actual process of how observED functions

We connect to each student through TypingDNA's API

We require the student to verify his/her own identity by typing a certain text at random intervals We display the results of each typing interaction

# Why do you need it?

Proctoring Score

High-level architecture describing the API communication as well as modules and 3rd party service integrations