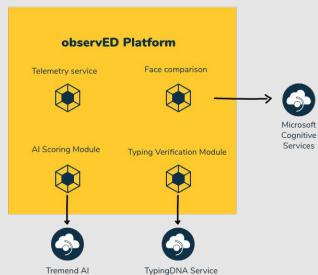

# Why do you need it?

Proctoring Score

High-level architecture describing the API communication as well as modules and 3rd party service integrations

#### Step 1: Typing Pattern Monitoring

observED verifies the typing pattern of each student using TypingDNA's AI-based algorithm.

This process is based on advanced biometrics keystroke dynamics and can be customized for each individual user.

#### Step 2: Browser Activity

The tool looks at the actions the users performs on his browser client and ensures that no suspicious activity was performed (browser tab switching, copy pasting)

#### **Step 3:** Camera Snapshots

observED takes camera snapshots at random intervals to verify that the person sitting in front of the computer is the student, and not someone else.