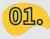

#### How it works?

- ✓ The student starts the online exam, as usual:
- ✓ At random intervals, a popup with a typing verification is required.
- ✓ Also at random intervals, telemetry referring to the student's behaviour is gathered and sent to ObservED platform for analysis.

#### The Process

Here's the actual process of how observED functions

We connect to each student through TypingDNA's API

We require the student to verify his/her own identity by typing a certain text at random intervals We display the results of each typing interaction

#### Step 1: Typing Pattern Monitoring

observED verifies the typing pattern of each student using TypingDNA's AI-based algorithm.

This process is based on advanced biometrics keystroke dynamics and can be customized for each individual user.