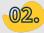

#### The Process

Here's the actual process of how observED functions

We connect to each student through TypingDNA's API

We require the student to verify his/her own identity by typing a certain text at random intervals We display the results of each typing interaction

#### Step 1: Typing Pattern Monitoring

observED verifies the typing pattern of each student using TypingDNA's AI-based algorithm.

This process is based on advanced biometrics keystroke dynamics and can be customized for each individual user.