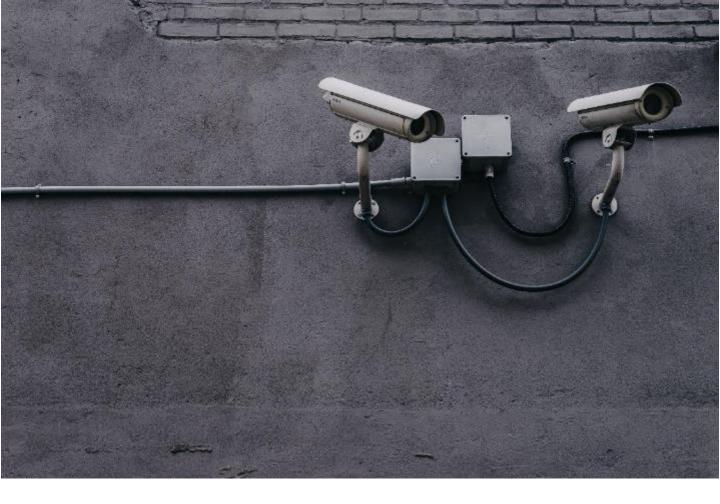

# Uncompromising Security Coverage

For any facility where security is mission-critical, Quantum Labs SEAS-XS provides automated, LiDAR-powered control of video security systems, as well as powerful analytics capabilities that offer unique insights into where individuals are going, whether they should be there, where they gather, and even who they gather with.