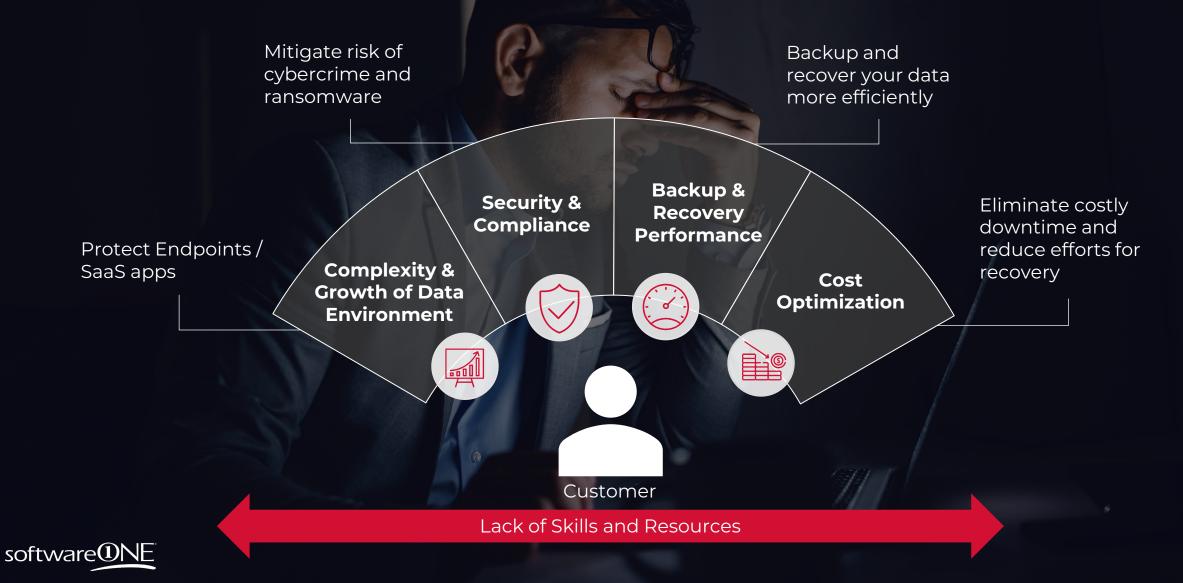

nced ransomware attacks paid a ransom

Source: Infrascale 2020

# Every 11 SEC

ransomware attacks will occur this year Source: Cybercrime Magazine March 2020

46%

of SMBs have been victims of ransomware attacks

Source: Infrascale 2020

# \$5,600

per minute

Average cost of downtime for a small-to-midsize business is

Source: Gartner



# Facts from the Market

Backup and Recovery

# Downtime can cost businesses \$150K-\$540K

per hour Source: Gartner The average ransomware incident takes

# 287 days

to recover

Source: HIPAAtrek February 2020

**61%** 

migrating to the cloud due to COVID-19

Source: talentlyft.com

### 80%

of enterprises will adopt cloud infrastructure & apps 2x faster than before the pandemic

Source: Gartner



# **Customer Challenges**

with Backup and Recovery



# BackupSimple | Backup & Restore Managed Service

| CUSTOMER                                                                                                  |                          |                    |                              |                      |                    |                    |
|-----------------------------------------------------------------------------------------------------------|--------------------------|--------------------|------------------------------|----------------------|--------------------|--------------------|
| Q GUIDED ONBOARDING                                                                                       |                          |                    |                              |                      |                    |