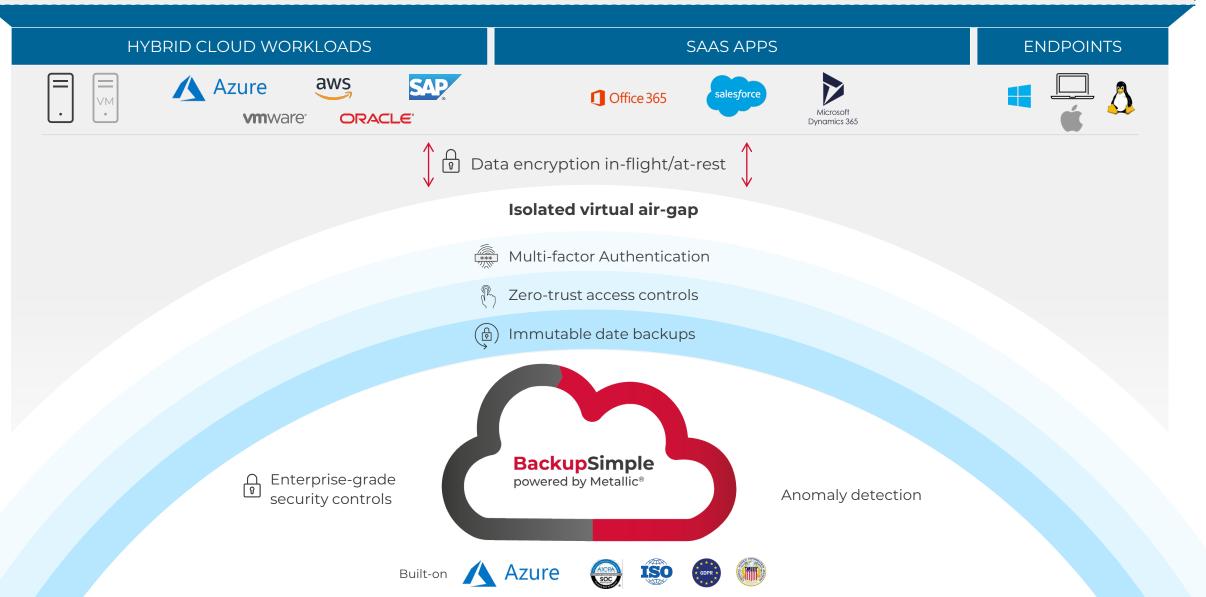

options to meet your business needs                                                      |                          |                    |                              |                      |                    |                    |
|                                                                                                           | RANSOMWARE<br>PROTECTION |                    |                              |                      | ) DATA<br>COMPLIA  |                    |
| software                                                                                                  |                          |                    |                              |                      |                    |                    |

# **BackupSimple | Multi-Layered Security Approach**





### Value of the Service





# Why SoftwareONE?



**Best of Breed Technology** from Metallic – Commvault cloud-delivered data protection





**Over 10,000,000 users migrated to Cloud** supported by SoftwareONE teams



Think globally act locally in 90 countries



### **Next Steps?**



Discovery Workshop (incl. Demo of the platform) Tailored Offer



# Get in Touch

softwareone.com/backupsimple-powered-by-metallic

#### info@softwareone.com

 $\bigcirc$ 

#### SOFTWAREONE.COM

software@NE