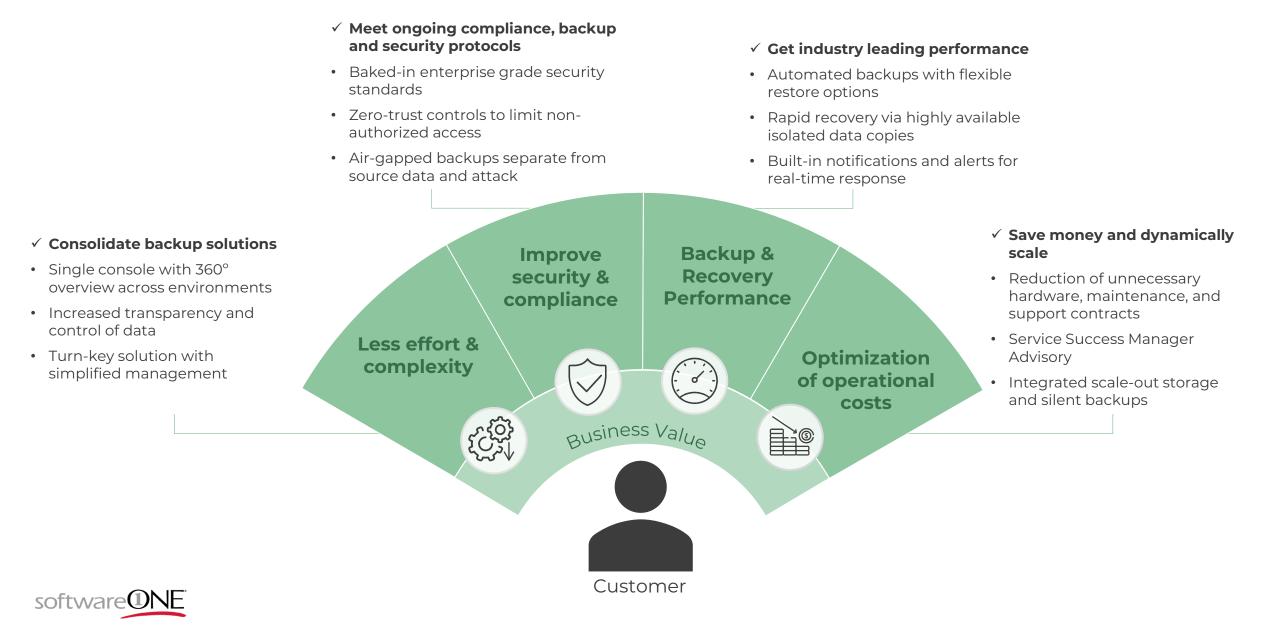

needs                                                      |                          |                    |                              |                      |                    |                    |
|                                                                                                           | RANSOMWARE<br>PROTECTION |                    |                              |                      | ) DATA<br>COMPLIA  |                    |
| software                                                                                                  |                          |                    |                              |                      |                    |                    |

# **BackupSimple | Multi-Layered Security Approach**





### Value of the Service





# Why SoftwareONE?



**Best of Breed Technology** from Metallic – Commvault cloud-delivered data protection





**Over 10,000,000 users migrated to Cloud** supported by SoftwareONE teams



Think globally act locally in 90 countries



### **Next Steps?**



Discovery Workshop (incl. Demo of the platform) Tailored Offer



# Get in Touch

softwareone.com/backupsimple-powered-by-metallic

#### info@softwareone.com

 $\bigcirc$ 

#### SOFTWAREONE.COM

software@NE