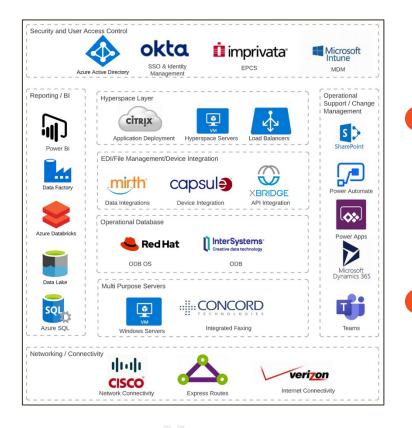

## **An Example View**

### **CORE EPIC**

- ✓ Hyperspace Layer
- ✓ EDI / File Management / Device Integration
- ✓ Operational Database
- ✓ Multi Purpose Servers

### **FULL-STACK**

- ✓ Security & User Access Control
- ✓ Ops Support / Change Management
- ✓ Networking / Connectivity
- ✓ Reporting & Business Intelligence

The Focus Solutions team has helped us grasp the full scope -EHR & beyond - of how technology can improve our organization and delivery to those we serve. Better yet, they have been priceless in collaboratively executing on the vision.