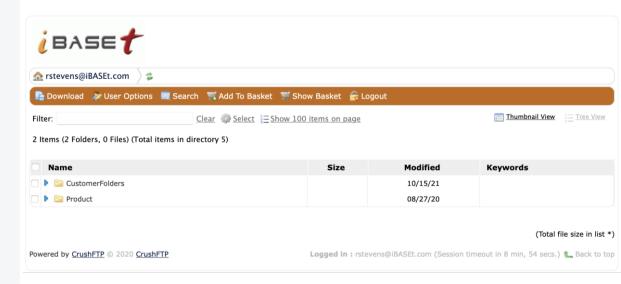

# Download / Upload (FTP)

- One designated user (with one backup user)
- Securely upload large or sensitive files / content\*
- Download of iBASEt Product releases and licenses
- Download of other files supplied by iBASEt

\*Use this area to provide sensitive data or any files with ITAR restrictions. Only iBASEt personnel who are U.S. Persons have access to the customer folders on the iBASEt FTP site.