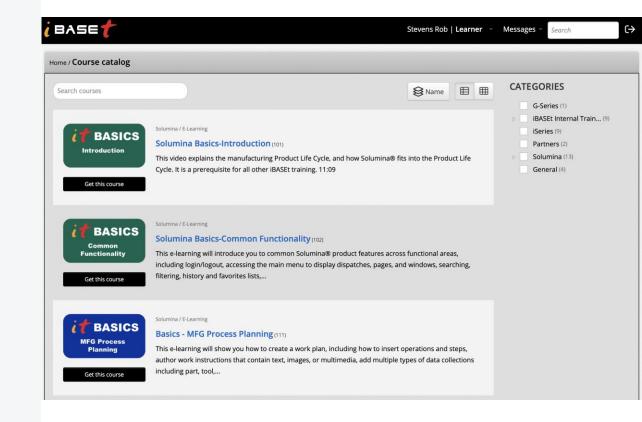

## **iBASEt University**

- iBASEt Course Catalog
- Online, self-paced courses
- Track your learning process
- Paid Certification Tracks