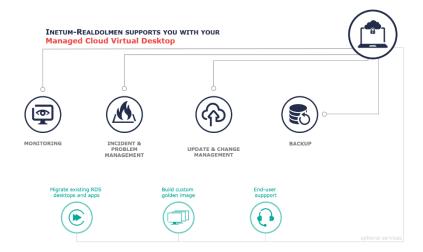

#### And afterwards?

Inetum-Realdolmen's automated Managed Cloud Virtual Desktop provides not only a quick set-up of your virtual desktop environment but also a complete unburdening in terms of its management.