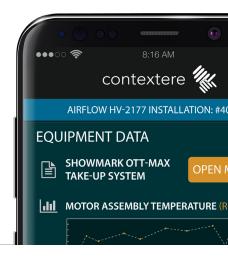

ML PLATFORM FOR MRO

INTELLIGENT AGENTS

industrial employee Today's the right knowledge, at the right time, on the right device. Our Industrial Al Platform delivers reference materials, task guidance, safety alerts, sensor data, and contextual insights to industrial workers in real-time, curated to that worker's digital identity.