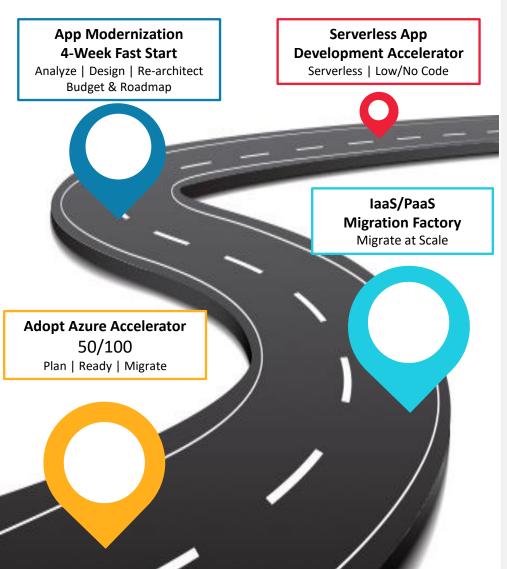

# **Serverless App Development Accelerator**

1 Application | 10 Week Engagement | \$77,000

Requirements

Design

Development

Enjoy the benefits of faster development, less code, simplicity, and scaling flexibility.

Adopt Azure Accelerator Scale Migration Factory

Application Modernization

Cloud Native Application Development

Managed services or Intentionally Inclusive™ talent transfer to ensure sustainable success

For a limited time, qualifying Microsoft-managed customers can get up to \$25,000 toward this engagement!