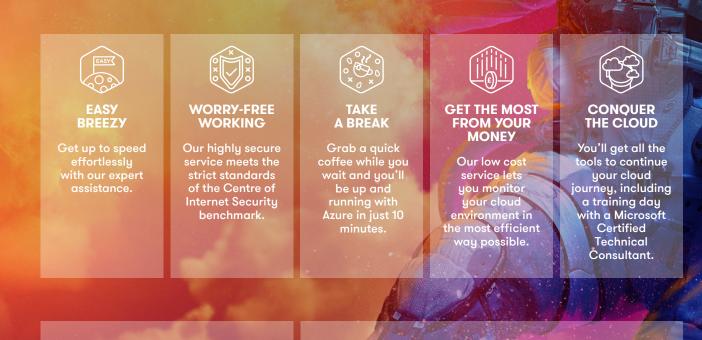

## **HOW DOES IT WORK?**

It all starts with our Automation Engineers who'll set up a highly secure Azure environment ready for you to migrate your workloads. This is built to the Centre of Internet Security benchmark, so there's no need to worry or wonder what-if.

## WHAT NEXT?

Once built, a Microsoft Certified Technical Consultant will be with you for training. They'll make sure you and your teams are confident to power on with the cloud.

You'll also benefit from our Cloud Intelligence Platform which lets you monitor the environment so you're always getting the most for your money.