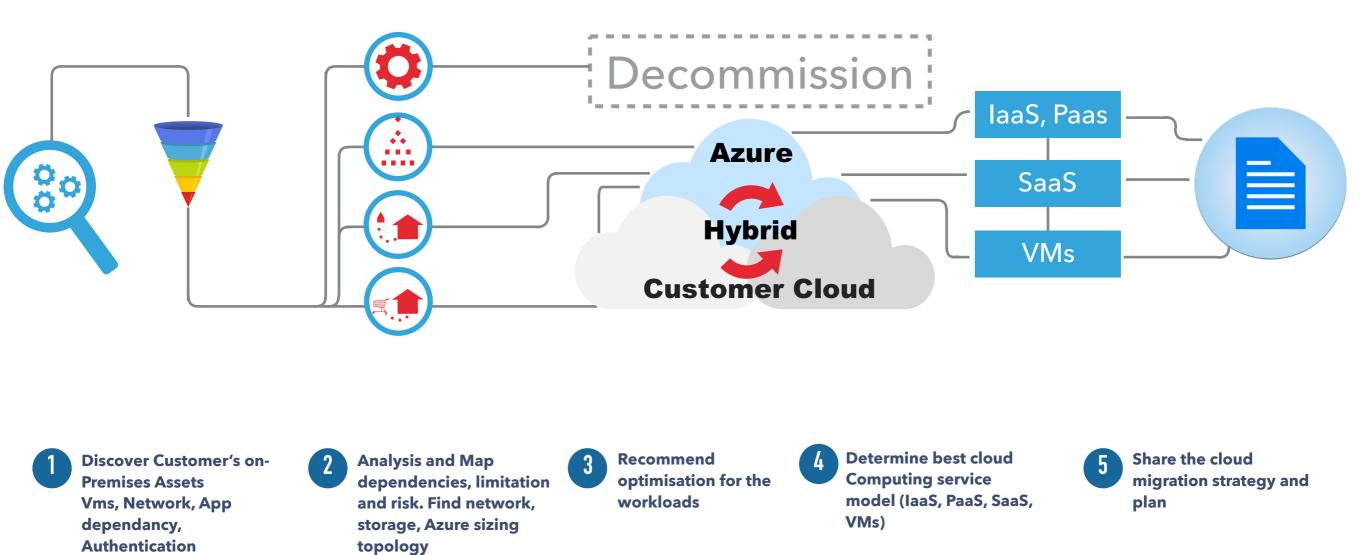

servers, storage and IT framework to help business requests. Microsoft Azure Platform gives a versatile and adaptable Platform to give a server framework on-request without investing into hardware or programming.

The Microsoft Azure Briefing will give an introduction to the abilities of the Azure Platform and how it can support organisation change the way in which that they maintain their business.

#### **Ready to Start Your Journey?**

To get more insight about the SynapseIndia Partner's Microsoft Azure, email us at <u>info@synapseindia.com</u>

https://cloud.synapseindia.com/

Gold Gold Gold Partner Gilver

Gold Cloud Platform Gold Data Analytics Gold Data Platform Gold Application Development Gold Application Integration Silver DataCenter Silver Communication

# **Migration: Azure**



## **Azure Managed Services**

# **Azure Architecture**

## Azure Monitoring

Azure Alerts - Log Analytics - Web-hooks - Performance Tuning Advisory

## Azure Security

Azure Active Directory - DDoS Protection - Front Door - Firewall

#### Infrastructure:



#### Database:

SQL Database

Database for MySQL

Database for PostgreSQL

SQL Server on Virtual Machines

**Azure Database Migration Service** 

Azure Synapse



Azure Boards

DevOps:

**Azure Pipelines** 



Azure Repos



Azure Artifacts

#### Permission as per Roles Managed via Azure Portal

- Network Security
- Forcing Https for App Services
- Enable Auditing
- Backup Encryption
- Threat Detection
- Configure NSG and VNET for PaaS

# Continuity & Accessibility

- Isolation of Test Resources (Labs)
- Availability Zone
- Lock Reso