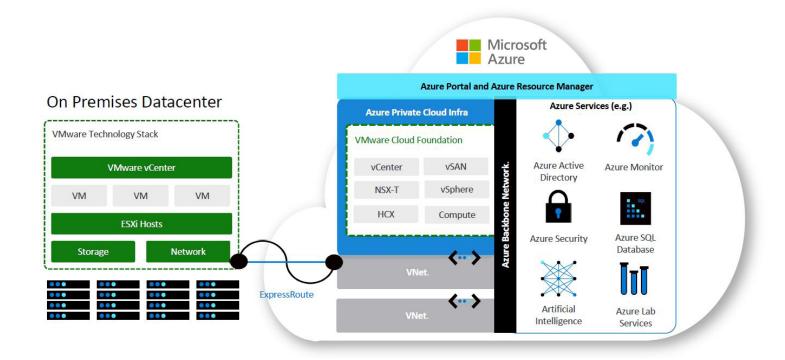

USE CASE: Azure VMware
Solution is built on VMware
Cloud Foundation - a comprehensive offering of software
defined compute, storage,
networking and management - deployed in Azure
along with an integrated set
of Azure services. Customers
can capitalize on their existing
VMware skills and tools while
leveraging the global Microsoft Azure infrastructure.

### **Solution in Detail**

Azure VMware Solution is an Azure service to redeploy and extend your VMware-based enterprise workloads to Azure. We provide the management systems, networking services, operating platform and backend infrastructure operations required to run native VMware environments at scale in Azure. Innovate with Azure's capabilities, scale and economics. Reuse your existing VMware tools and skills to manage your workloads on Azure without disrupting any network, security or data protection policies. Focus on creating business value while we help you reduce costs.