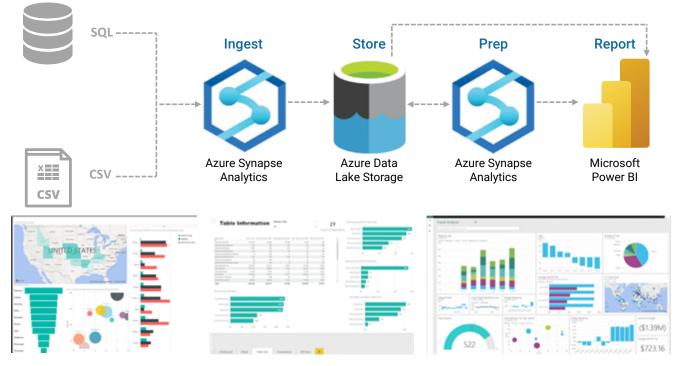

## Modern Data Warehouse Architecture & Deliverables

Coretek leverages machine learning and automation to uncover insights from your data to help you make better decisions, operationalize analytics, and address increasing customer needs. Through Azure Synapse Analytics, we bring together data integration, enterprise data warehousing, and big data analytics into a unified experience.