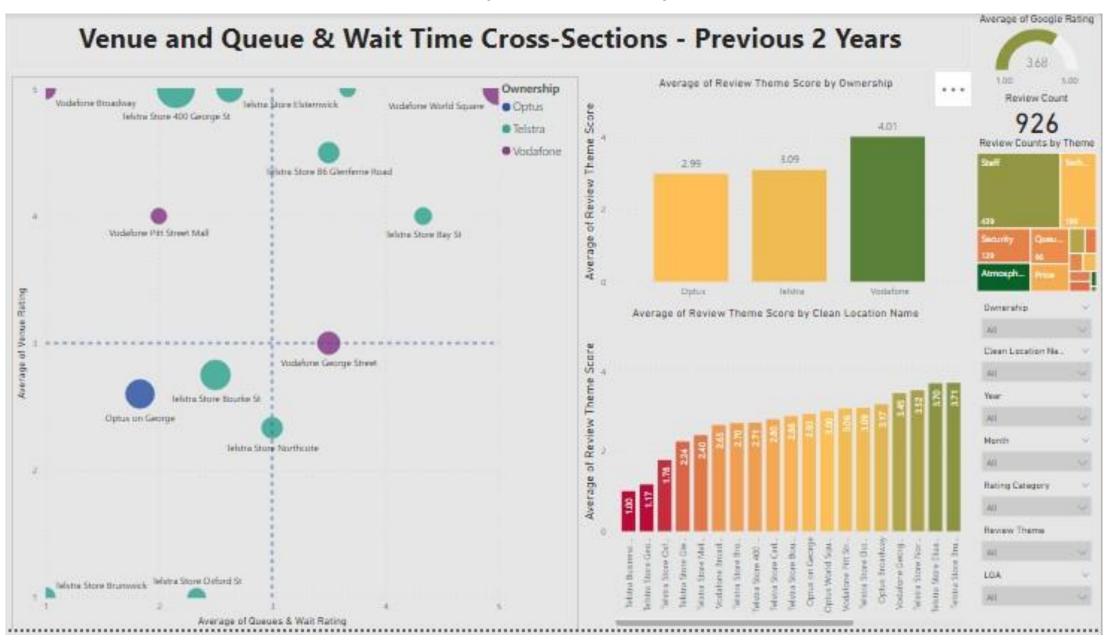

# Customer Experience Engagement and Analytics

## **Analytics Report**





## 5-Day Data Lakehouse Implementation (Azure EBI)





# Machine Learning Accelerators



Minimise Time-to-Value by Leveraging on our ML Accelerators and Experience

#### **Pre-Built Features and Methods**

- Automated Exploratory Data Analysis.
- Hundreds of critical time-based features including MoM, QoQ, YoY, Day, Month, Seasonality, Public Holidays and much more.
- Business Features such as financial views, sales views and product grouping considerations.
- Tried and Tested rollback windows and crossvalidation methods.
- APIs, Connectors, ML Pipelines and Architectural Templates for Azure
- Data Cleansing and Error Detection.

### Pre-Built Accuracy Improvement and Computational Efficiency Methods

- Pre-designed methods for combining predictive models to increase accuracy and per