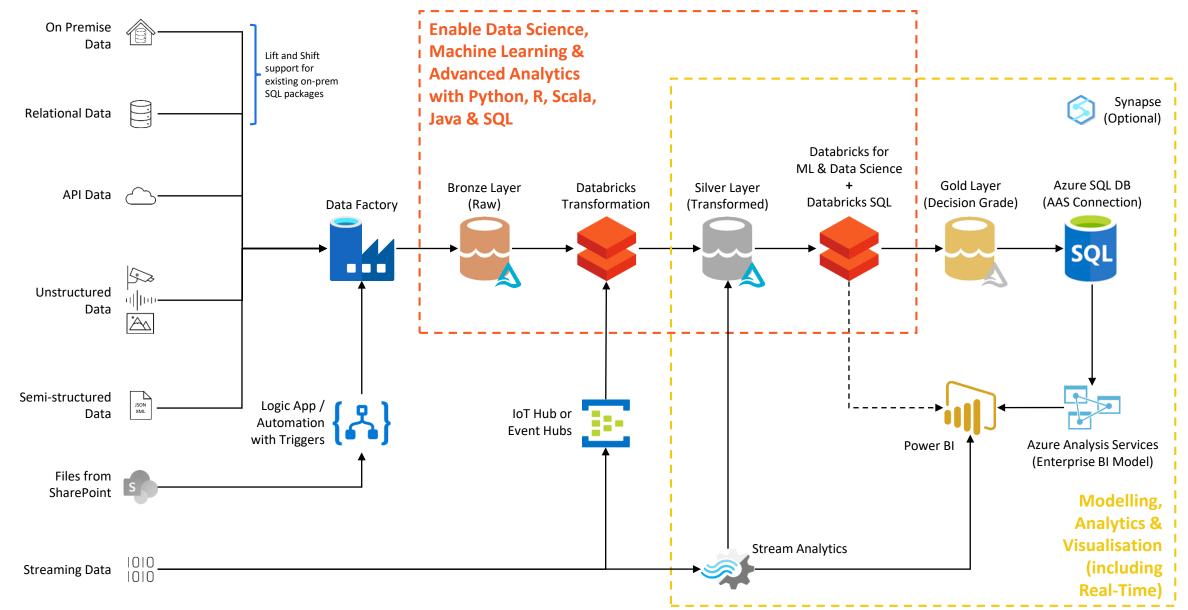

# Customer Experience Engagement and Analytics

## **Analytics Report**





## 5-Day Data Lakehouse Implementation (Azure EBI)





# Machine Learning Accelerators



Minimise Time-to-Value by Leveraging on our ML Accelerators and Experience

#### **Pre-Built Features and Methods**

- Automated Exploratory Data Analysis.
- Hundreds of critical time-based features including MoM, QoQ, YoY, Day, Month, Seasonality, Public Holidays and much more.
- Business Features such as financial views, sales views and product grouping considerations.
- Tried and Tested rollback windows and crossvalidation methods.
- APIs, Connectors, ML Pipelines and Architectural Templates for Azure
- Data Cleansing and Error Detection.

### Pre-Built Accuracy Improvement and Computational Efficiency Methods

- Pre-designed methods for combining predictive models to increase accuracy and performance (for example, the combination of XGBoost and El