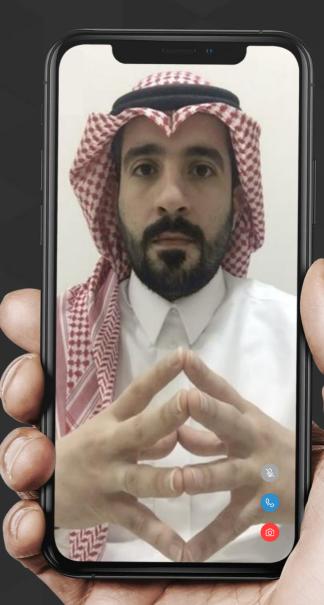

### bridge Live Assistant

Privacy Options Control mic or cam

#### Analytics

Waiting time, call duration, ratings, most common services, number of scans, locations

Tailored Designs Iconography and theming