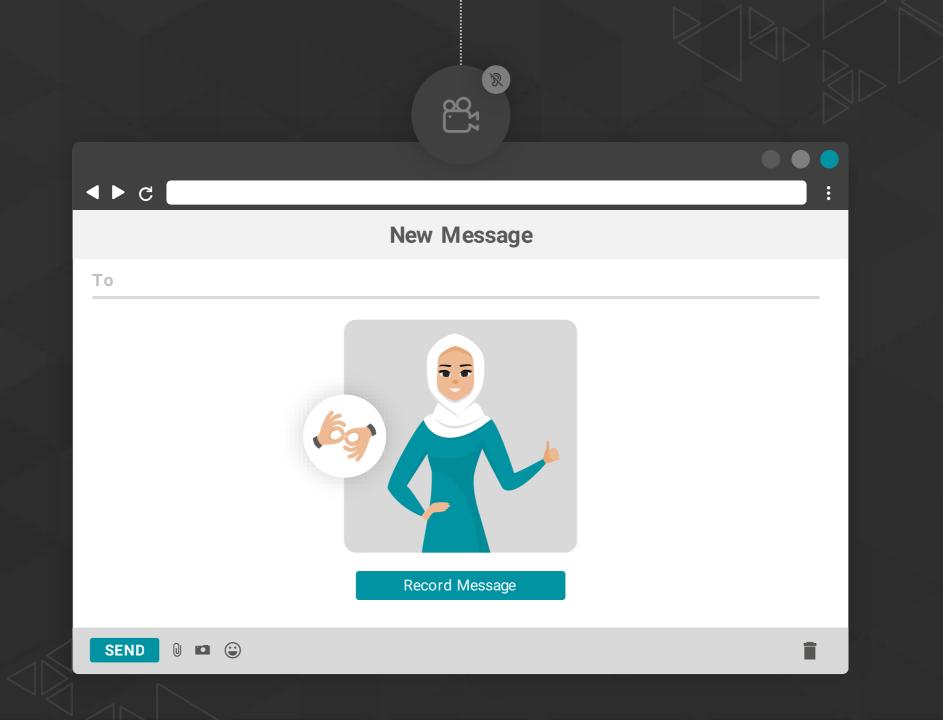

# bridge Editions

♦ C
New Messa

SEND 🖟 🛤 🚇

# bridge Pathways

Web Platforms

Websites and portals

Contact us / Support

Video-enabled contact us form

bridge

**Social Media** 

Facebook & Twitter