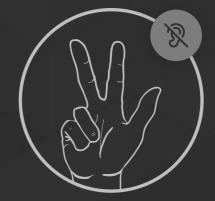

#### Web Connect

Interactive, 2-Way Video Call right from the web browser

#### **Anywhere Access**

App-less, live assistant on mobiles and tablets of any kind from anywhere

### bridge Live Assistant

Privacy Options Control mic or cam