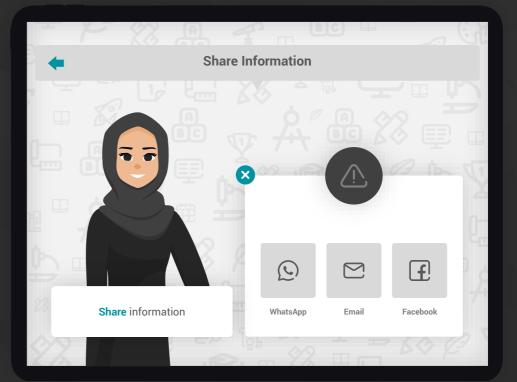

🖟 🛤 🚇

# bridge Pathways





Web Platforms

Websites and portals



Contact us / Support

Video-enabled contact us form

bridge



**Social Media** 

Facebook & Twitter



#### Survey / FAQ

Ready questions & answers / feedback



Mobile

SDK for mobile apps



#### Avatar QR Code

Printable and digital distribution



#### Self Services

Kiosk



#### Visual Messages

Avatar messages & announcements





**7 Languages** Supports (KSA, UAE, KWT, JOR, EGP, US, UK)



### Maturity Indicator





## Contact Us / Support









### Bridging The World



Turn virtually any surface into a message that deaf people can read



Generate QR codes automatically





### **Customer Service Showcase**

TREE

#### Agent's View









### **Customer Service Showcase**

SHARE

#### Agent's View









### **Customer Service Showcase**

FEEDBACK

#### Agent's View









## Visual Messages

REACH

••••••

Ð

### Deliver voice-less messages to be visible for deaf people





# bridge Pathways





#### Web Connect

Interactive, 2-Way Video Call right from the web browser



#### **Anywhere Access**

App-less, live assistant on mobiles and tablets of any kind from anywhere



#### Instant QR Code

Quickly scan and initiate a session with Live Assistant



### bridge Live Assistant



Privacy Options Control mic or cam



#### Analytics

Waiting time, call duration, ratings, most common services, number of scans, locations



Tailored Designs Iconography and theming





# Integration





Chatbot

WhatsApp

Sm

R

Integration supports both Avatar and Live editions for greater flexibi