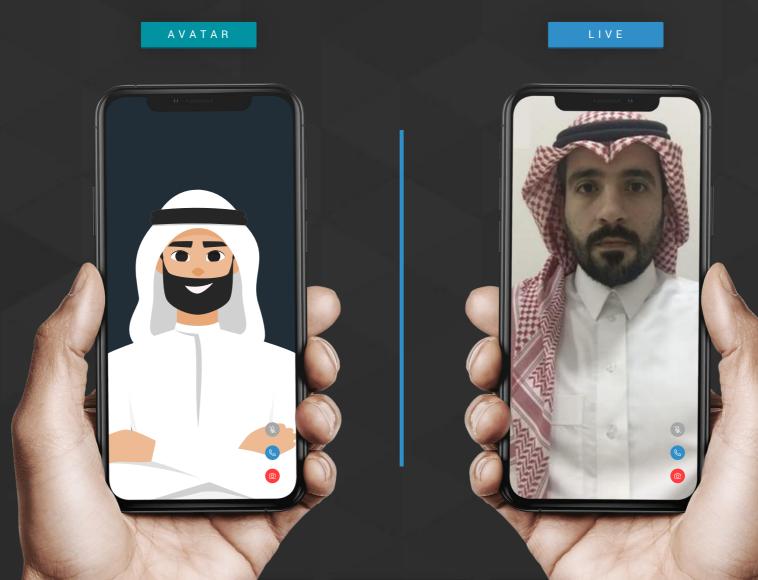

# Assistive Technological Solutions for the Deaf & Hard of Hearing Worldwide

### **Quick Facts**



#### 466+ M

have disabling hearing loss worldwide

#### Majority

Prefer to communicate using sign language

700+ K

have disabling hearing loss in <mark>Saudi</mark> Arabia



#### **Not Unified**

No universal sign language yet



# bridge Editions







♦ C
New Messa

SEND 🖟 🛤 🚇

# bridge Pathways





Web Platforms

Websites and portals



Contact us / Support

Video-enabled contact us form

bridge



**Social Media** 

Facebook & Twitter



#### Survey / FAQ

Ready questions & answers / feedback



Mobile

SDK for mobile apps



#### Avatar QR Code

Printable and digital distribution



#### Self Services

Kiosk



#### Visual Messages

Avatar messages & announcements





**7 Languages** Supports (KSA, UAE, KWT, JOR, EGP, US, UK)



### Maturity Indicator





## Contact Us / Support









### Bridging The World



Turn virtually any surface into a message that deaf people can read



Generate QR codes automatically





### **Customer Service Showcase**

TREE

#### Agent's View









### **Customer Service Showcase**

SHAR