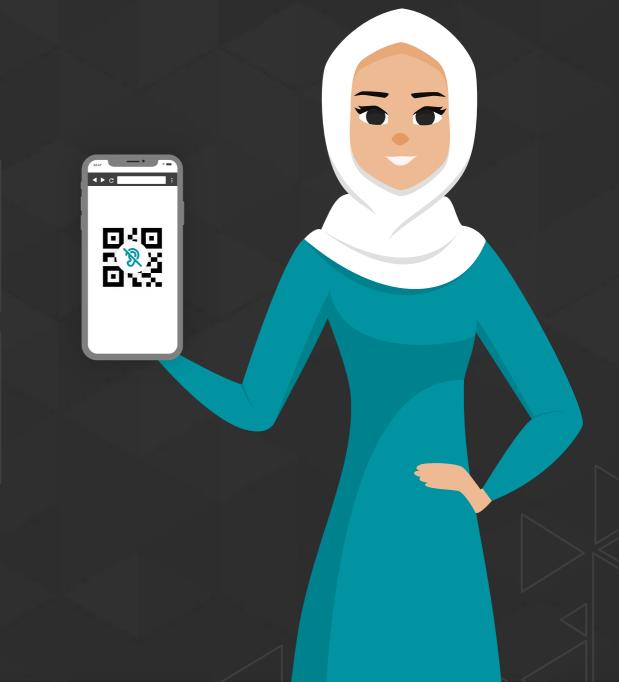

#### Avatar QR Code

Printable and digital distribution

### Bridging The World

Turn virtually any surface into a message that deaf people can read

Generate QR codes automatically