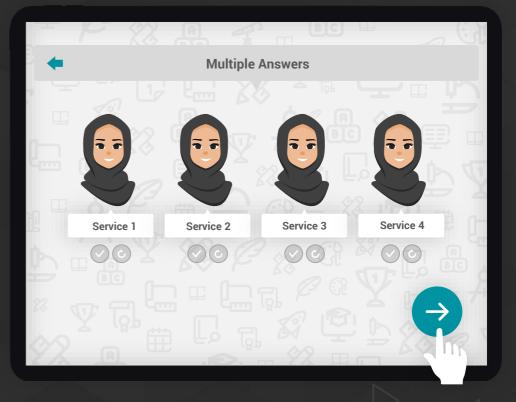

#### Survey / FAQ

Ready questions & answers / feedback

Mobile

SDK for mobile apps