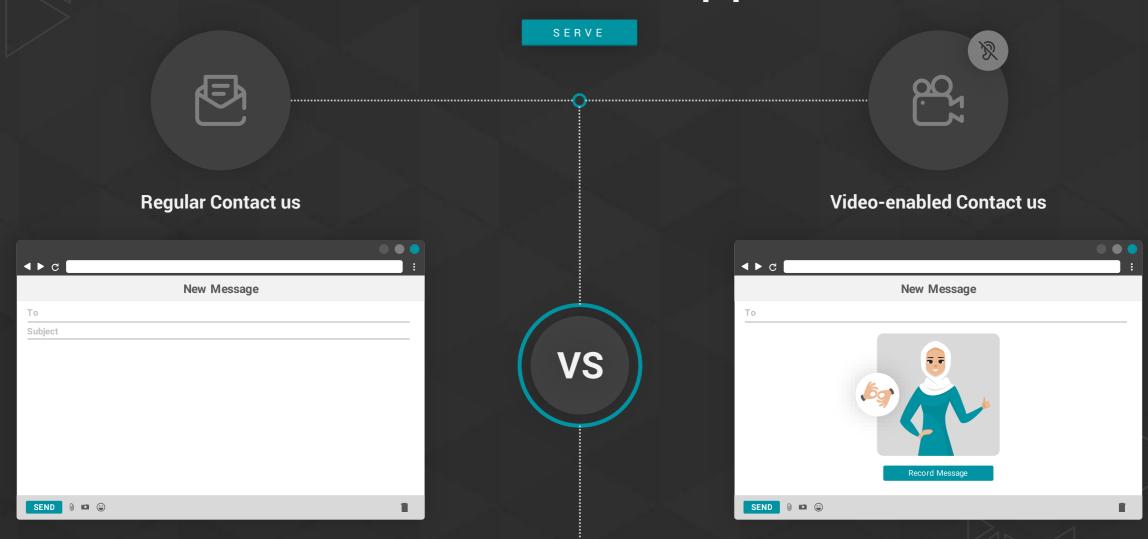

# bridge Pathways

Web Platforms

Websites and portals

Contact us / Support

Video-enabled contact us form

bridge

**Social Media** 

Facebook & Twitter

## Contact Us / Support