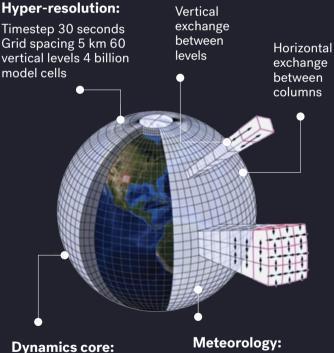

#### Digitising the planet from surface to space.

SATAVIA's unique 5-DX technology creates a digital twin of the Earth's atmosphere in five dimensions from surface to space, supporting decision-making across wide-ranging use-cases for all organisations influenced by air, climate and ocean.

Heat fluxes **Radiation fluxes** Moisture fluxes

Pressure Temperature Humidity Wind Speed **Hydrometers** Aerosols

#### **DECISIONX** offers unique benefits with strong ROI:

- Quantify any meteorological parameter at all points in space and time at over 6 billion locations in the Earth's atmosphere
- Generate terabytes of data in hours with up to 1 quadrillion computations per simulation day
- Scale computing infrastructure up and down on demand, leveraging flexibility and security of Microsoft Azure
- Avoid downtime with industry-leading availability, backed up by advanced devops
- Analyse any use-case in a hyper-fidelity digital twin environment, predicting outcomes while limiting real-world costs