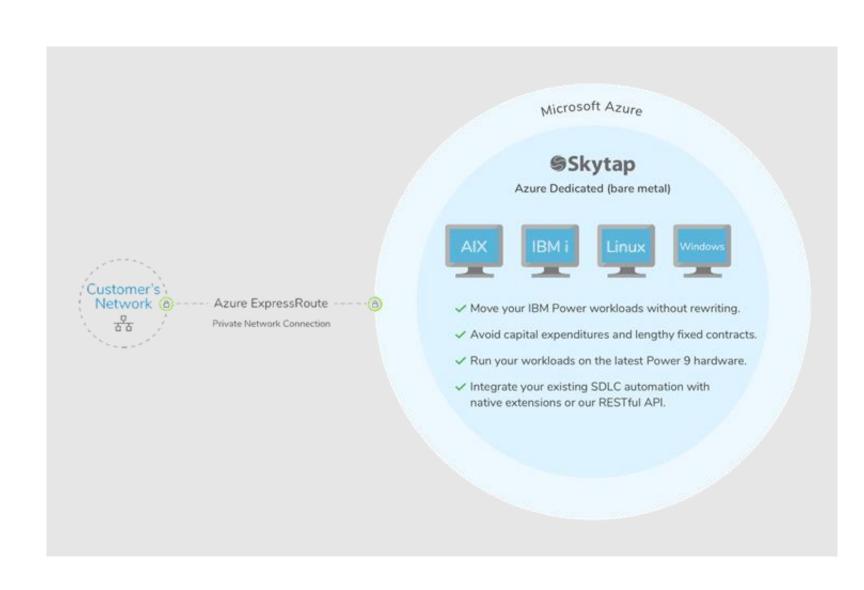

# Skytap on Azure Delivered by Azure, Powered by Skytap

#### Native IBM Power in Azure

Bare-metal, Power infrastructure, powered by Skytap and ready to integrate your workloads running natively in Azure

## Migrate and Modernize

Easily migrate existing Power environments as-is into Azure with a cloud utility model and opt to modernize across breadth of Azure services

### Secure and Performant

Fully secure between on-prem and Azure via ExpressRoute compatibility and low latency between resources within environment