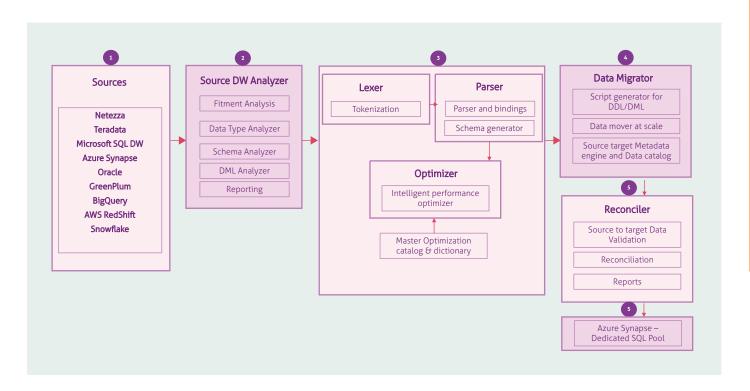

## **How it Works?**

The logical solution view has the flow in which the data migration is performed and is as below:

- 1. Supports all data warehouses as source Snowflake, BigQuery, RedShift, GreenPlum, Teradata, Netezza, Oracle.
- 2. Source DW Analyzer: This provides assessment and fitment analysis for the source and its support on the Synapse dedicated pool. It analyses the data type support, sche mas and DML, and generates a fitment analysis report. Azure Synapse Pathway would be used for assessment and report generation.
- 3. Lexer, Parser and Optimizer: The SQL statements are broken into logical tokens and parsed using a set of parser rules. The schema is generated and optimized for synapse dedicated SQL pool support. It is augmented by the master optimization rules catalog and dictionary, which can be enriched according to the customer's requirements.

- 4. Data Migrator Scripts are generated for all DDL and DML, and data is migrated at scale to Azure Synaps. The source target metadata is captured for data governance in Azure data catalog.
- 5. Reconciler The source and target data are validated and reconciled. The report is generated for reference.