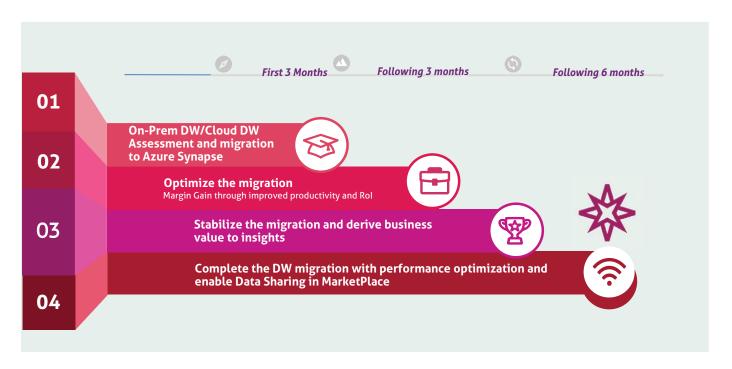

# **Delivery Approach**

Below is the proposed delivery approach on swift migration to Azure Synapse. Within six months, the customer can complete their DW migration and achieve RoI, enable data sharing in the market place and derive business insights from Azure Synapse.