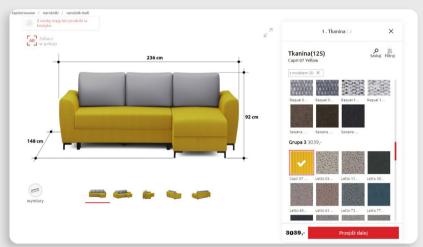

#### WHAT WE DID

After introduction of 360-degree configurator and AR on 5 products, BRW recorded a 30% increase in conversions compared to the pre-integration period. Clients can now configure furnitures and take them home before they buy it, increasing their confidence in the purchase.

#### **CONFIGURATOR EXAMPLES**

View the website HERE

(Press "Skonfiguruj inny kolor" to view configurator)