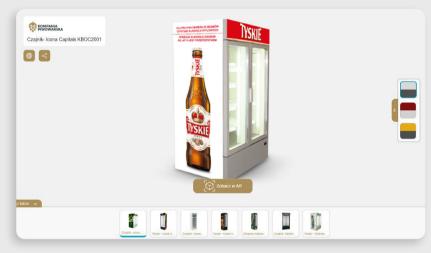

#### **ABOUT ASAHI**

Asahi Group is the largest brewer in Japan with 147 subsidiaries globally. The group employs about 31,600 employees around the globe.

#### WHAT WE DID

Asahi replaced their catalogs and 2D materials with immersive 3D content to see sales team performance directly in a web-based platform.

Their clients can now customise, fit product in store and place order, all while collecting valuable sales data.

#### **3D CONTENT EXAMPLE**