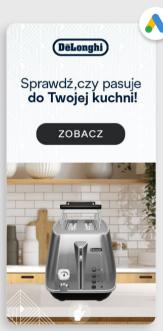

### **WHAT WE DID**

AR models to improve the impact of De'Longhi Google Adwords campaign. The average interaction rate for AR ads was 1.51, compared to 0.09 for previous campaigns.

For Facebook campaigns, the average CTR of posts with AR was 3.06%. In the previous month, the same campaign with static image reached 0.99% of CTR.

### **ADVERTISING EXAMPLES**

View ad HERE

(Turn off your Ad Blocker to view ad properly)