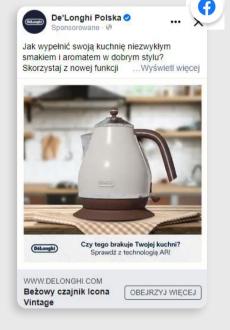

### **WHAT WE DID**

AR models to improve the impact of De'Longhi Google Adwords campaign. The average interaction rate for AR ads was 1.51, compared to 0.09 for previous campaigns.

For Facebook campaigns, the average CTR of posts with AR was 3.06%. In the previous month, the same campaign with static image reached 0.99% of CTR.

### **ADVERTISING EXAMPLES**

View ad HERE

(Turn off your Ad Blocker to view ad properly)