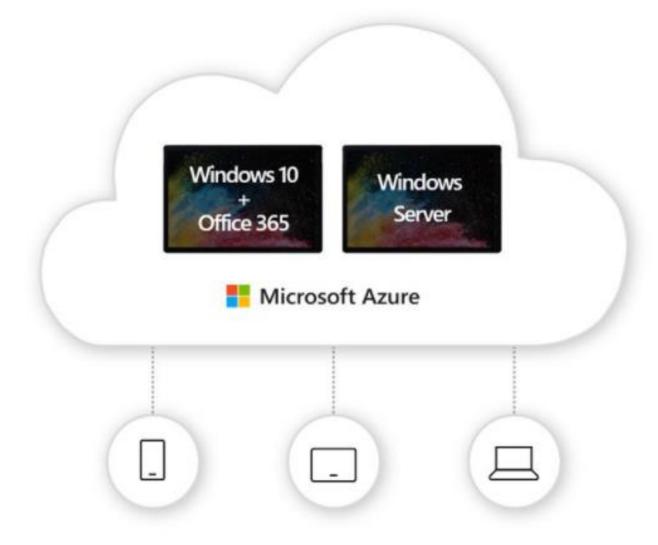

#### Windows Virtual Desktop

The best virtual desktop experience, delivered on Azure

- Deliver the only multi-session
   Windows 10 experience
- Enable optimizations for Office 365 ProPlus
- Migrate Windows Server (RDS)
   desktops and apps
- + Deploy and scale in minutes

## Windows Virtual Desktop

Understanding the virtual environment

As organizations become more complex, users needs change.

They might work...

on specific tasks from a remote location

a flexible schedule

independent

as

from their own devices

Wherever they are...

and whatever device they use...

they have ac cess to the apps they need...

to keep them connected to each other...

and to the information...

to keep them productive.