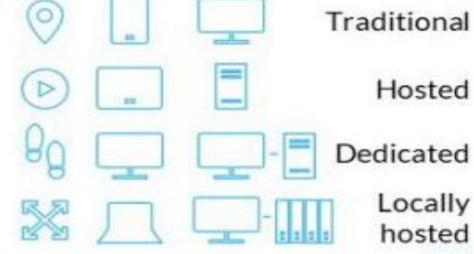

With diverse devices and a disparate workforce, it's sometimes safer to separate applications from device

Matching, workstyles, devices and platforms can be confusing