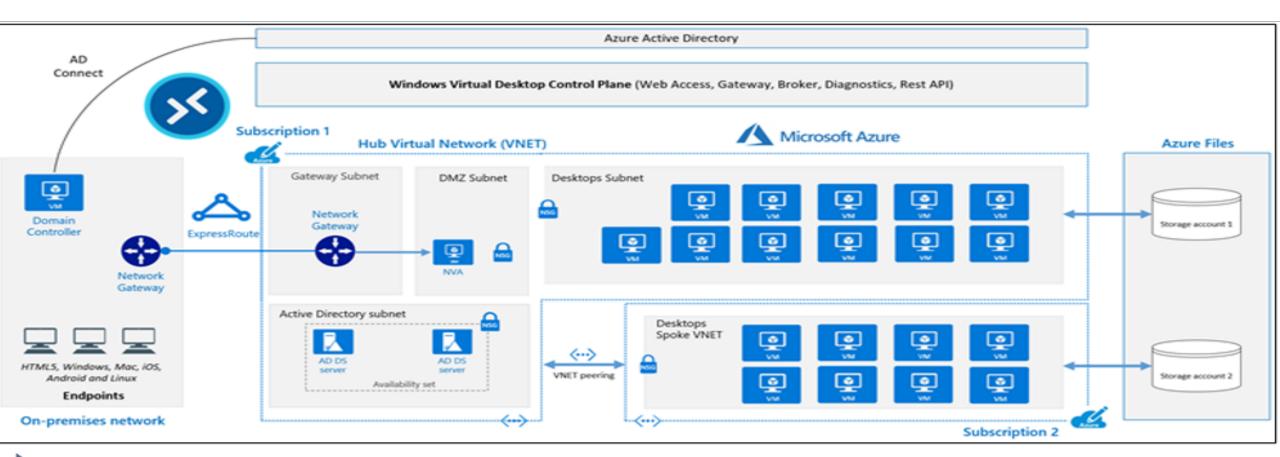

call history, voicemail, and emergency calling.

**Azure Architecture Center** – Windows Virtual Desktop at enterprise scale