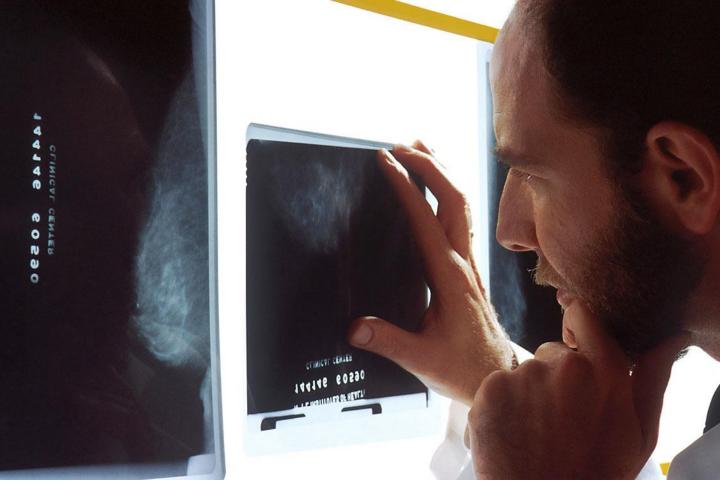

## Detect and monitor COVID-19 lung infections

QuEST's machine learning solution helps your customers quickly find and track lung infections in patients, including COVID-19, using chest x-ray images. The solution integrates with your equipment and provides a suggested diagnosis to radiologists in minutes, adding value to your customers and providing you with a pathway to additional revenue.