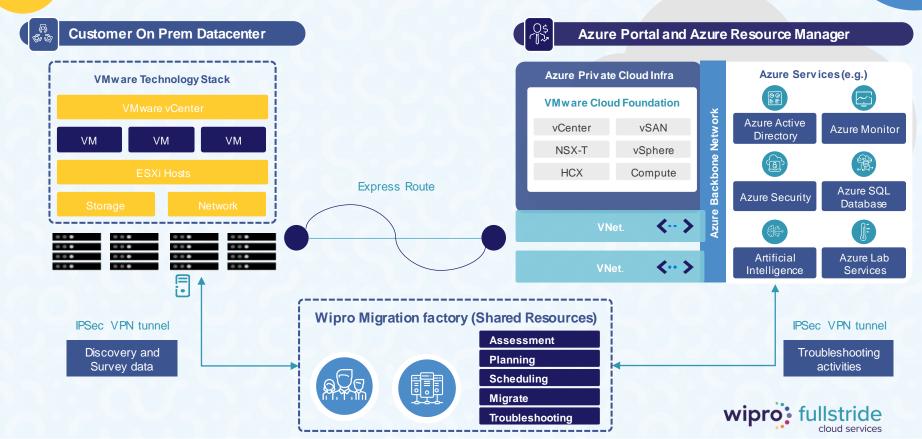

## Wipro FullStride Cloud Services Migration Studio: Azure VMware Solution





# Wipro FullStride Cloud Services Azure VMware Solution Managed Services





#### **Azure VMware Offering**

- Disaster Recovery
- Backup to the cloud
- VMs' and Virtual Desktop Infrastructure (VDI)
- Unified management Single pane of glass to manage vSphere-based and Azure native services
- VMw are Tanzu Standard on Azure VMw are Solution
- VMw are NSX -T (Netw orking), HCX (Migration tool)



#### **Wipro Offering**

- Wipro provides dedicated offshore/onshore delivery center (ODC model) managed services solution
- Tiered services (Silver/Gold/Platinum)
- Single pane of Glass for seamless multi cloud management
- · Operational & financial dashboards
- Hybrid cloud management solution
- Monitoring and Ticketing tool integrations





## Benefits being with Wipro for managed services

-