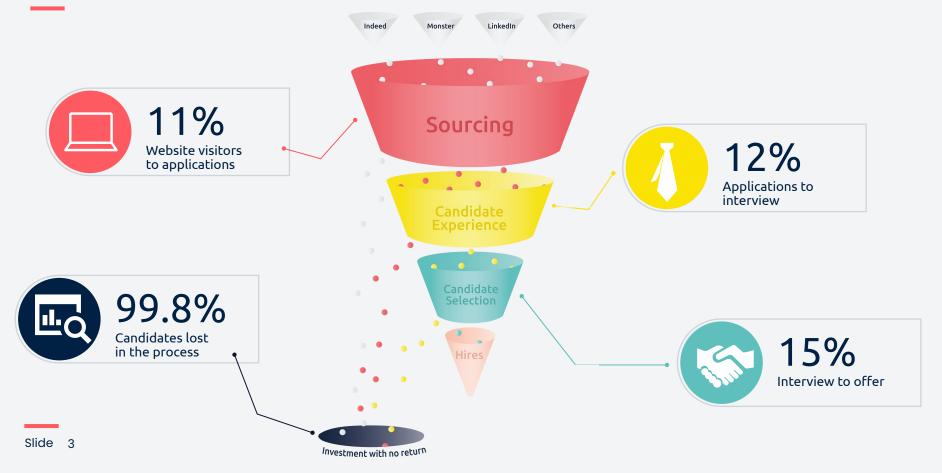

## 90%

of **qualified** applicants drop off because of unwieldy processes

## 99.8%

of screened candidates don't get hired

## 71%

of candidates are sharing negative recruiting experiences to their inner circle

### **Talent Loss Overview**