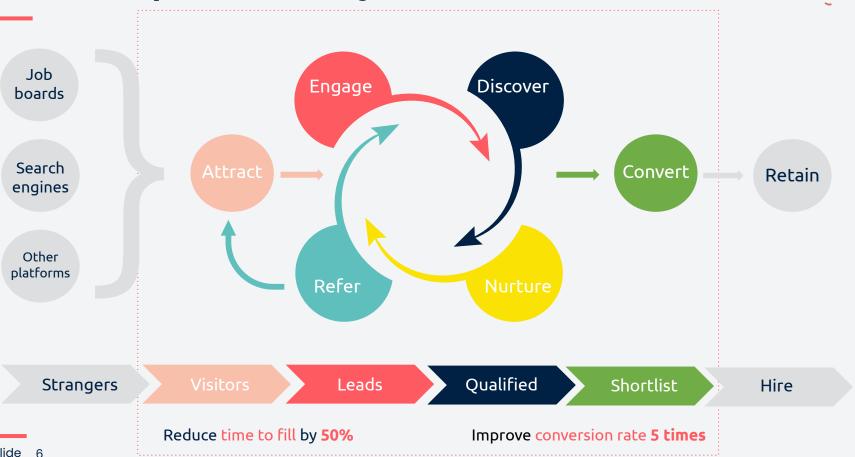

## **Talent Acquisition Lifecycle with Jobful**

jobful

Slide

## **Recruiter Excellence - Strangers**

Jobful Career Platform easily fits into your overall HR and IT environment by integrating with:

- Job boards (Monster, Indeed, Linkedin)
- ATS (Oracle Taleo & SAP SuccessFactors)

### **Recruiter Excellence - Visitors**

You can direct candidates on many public pages, all from the Jobful Career Platform menu where candidates can find:

- About Your (company overview, videos, values, benefits, testimonials, recruitment process)
- Your Jobs
- Your Academy
- Your Challenges
- Your Shop

### **Recruiter Operational Excellence - Leads**

## **Recruiter Operational Excellence - Qualification**

## **Recruiter Operational Excellence - Shortlist**