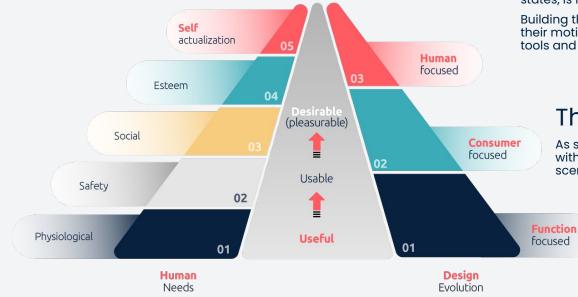

### **Gamification framework**

#### **Designed for Future**

The better term for gamification, as Yu-kai Chou (inventor) states, is human-focused design. [article]

Building the technology starting with professionals in mind and their motivator closes the gap between unadapted business tools and business needs.

#### The Future is already here

As stated by World Economic Forum: Automation, in tandem with the COVID-19 recession, is creating a 'double-disruption' scenario for workers. [report on Future of jobs]