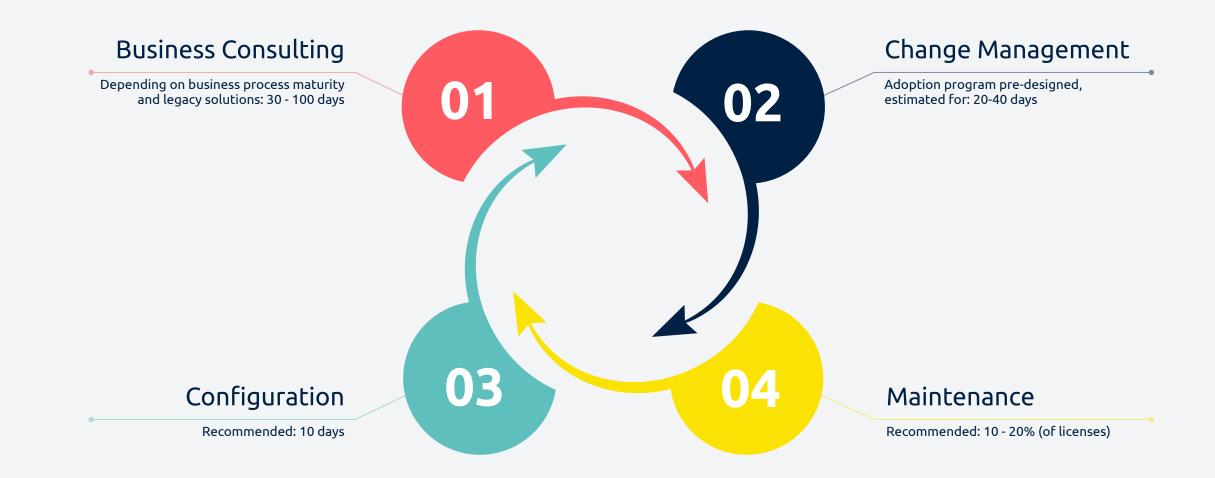

d Jobful presentations

#### Webinars

Mutually build and delivered webinars between Jobful and partner



### **Partner Discounts**



| Re-Sell Discount | Volume of Business      | Deal Registration Discount |
|------------------|-------------------------|----------------------------|
| 15%              | \$0 - \$299,999         | +5%                        |
| 20%              | \$300,000 - \$499,999   | +7.5%                      |
| 25%              | \$500,000 - \$999,999   | +7.5%                      |
| 30%              | \$1,000,000 - 1,499,999 | +10%                       |
| 35%              | over 1,500,000          | +10%                       |

### **Business Growth Expectation FY21**





### How to generate revenue with Jobful





### Project example: 5.000 employees





Jopfnl

## Be an innovator, not a late adopter.



mihai@jobful.io