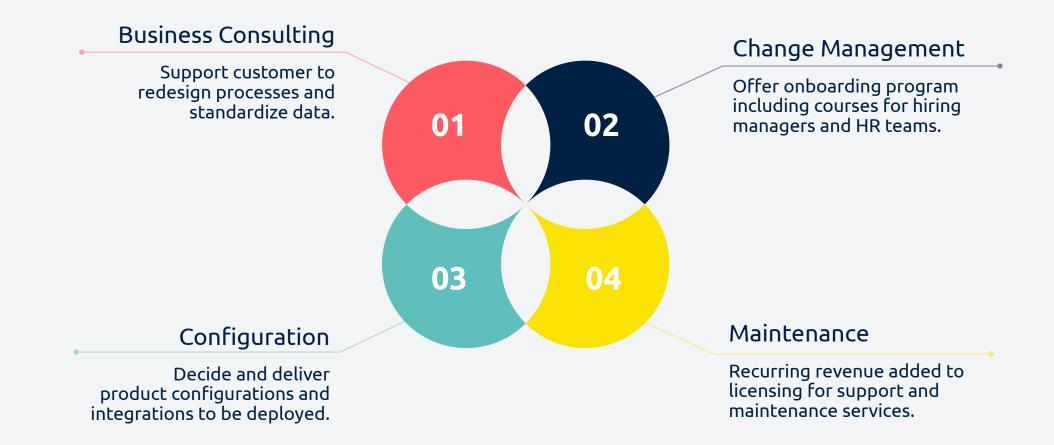

*

Partner visibility on Jobful website and Jobful presentations

#### Webinars

Mutually build and delivered webinars between Jobful and partner



### **Partner Discounts**



| Re-Sell Discount | Volume of Business      | Deal Registration Discount |
|------------------|-------------------------|----------------------------|
| 15%              | \$0 - \$299,999         | +5%                        |
| 20%              | \$300,000 - \$499,999   | +7.5%                      |
| 25%              | \$500,000 - \$999,999   | +7.5%                      |
| 30%              | \$1,000,000 - 1,499,999 | +10%                       |
| 35%              | over 1,500,000          | +10%                       |

### **Business Growth Expectation FY21**





### How to generate revenue with Jobful





### Project example: 5.000 employees





Jopfnl

## Be an innovator, not a late adopter.



mihai@jobful.io