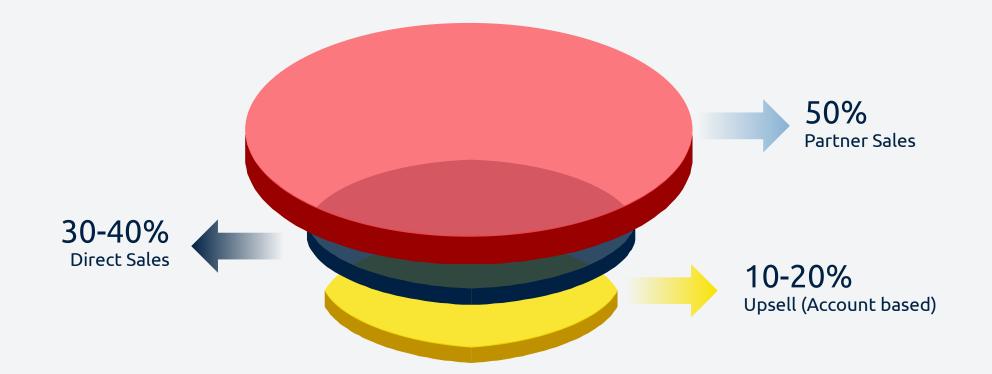

f Re-Sell Discount

#### **Partner Marketing**

Partner visibility on Jobful website and Jobful presentations

#### Webinars

Mutually build and delivered webinars between Jobful and partner



### **Partner Discounts**



| Re-Sell Discount | Volume of Business      | Deal Registration Discount |
|------------------|-------------------------|----------------------------|
| 15%              | \$0 - \$299,999         | +5%                        |
| 20%              | \$300,000 - \$499,999   | +7.5%                      |
| 25%              | \$500,000 - \$999,999   | +7.5%                      |
| 30%              | \$1,000,000 - 1,499,999 | +10%                       |
| 35%              | over 1,500,000          | +10%                       |

### **Business Growth Expectation FY21**





### How to generate revenue with Jobful





### Project example: 5.000 employees





Jopfnl

## Be an innovator, not a late adopter.



mihai@jobful.io