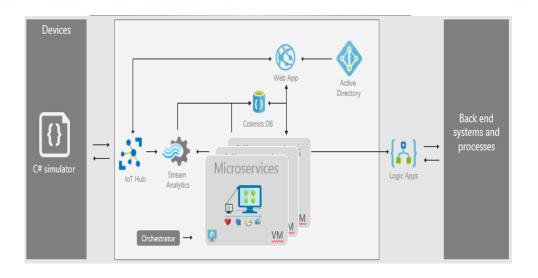

## Extend Powerful and Agile Micros Services

As the solution accelerators are based on Micro Services which are agile, scalable and reliable, customizing these services helps you scale the solution as per your needs.

### Open and Flexible

Fully customizable and the source codes are all available at GitHub. Connect any type of devices and customize your deployments from the beginning.