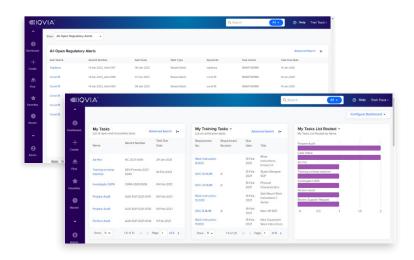

#### A SIMPLE, POWEFUL USER EXPERIENCE

SmartSolve is simple enough for first-time users, yet advanced for experts. It provides personalized views that help reduce error through intuitive user interfaces, intelligent workflows, and context-appropriate detail, reflecting the locales and languages of users.

SmartSolve has been developed using IQVIA's nextgeneration user experience (UX) technology, user research, and consumer-grade user interface (UI), and is designed to simplify the tasks that QMS users perform every day.

#### **QUALITY INTELLIGENCE AND REPORTING**

SmartSolve provides access to complete and accurate quality system data that is critical in making informed, data-driven decisions. Robust business intelligence, coupled with pre-built standard reports, provide instant visibility into quality trends, enabling quality teams to make the right decisions at the right time.