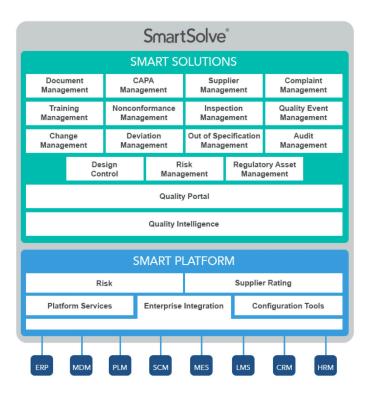

## A POWERFUL FOUNDATION FOR BUILDING YOUR NEXT GENERATION QUALITY SYSTEM

IQVIA's integrated SmartSolve platform enables quality to become a centralized hub for continuous improvement throughout your business. Build, scale, and optimize your quality system as the demands on it grow:

### **BUILT FOR THE LIFE SCIENCES**

IQVIA's next generation QMS, SmartSolve®, is the only Enterprise Quality Management Software (EQMS) system that is purpose-built for the life sciences industry. SmartSolve enables your entire team to consistently make the right decisions needed to ensure quality compliance across the product lifecycle.

Delivered on a compliance-ready platform, SmartSolve provides end-to-end process integration unmatched in the market. It is based on ISO 9001 standards and supports the Life Science industry's most stringent regulatory requirements. With electronic signatures, audit trails, validation packs, and electronic reporting, SmartSolve provides you with the control and confidence to ensure your quality system is always inspection-ready.