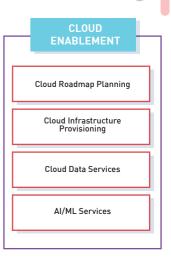

#### **ABOUT US**

Affine is a Data Science and Artificial Intelligence services provider, offering capabilities across the analytical value chain from data engineering and cloud based implementations to Analytics, Machine Learning and Business Intelligence, to tackle day to day & strategic business challenges across multiple verticals & business functions.