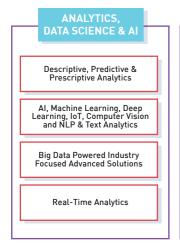

#### **ABOUT US**

Affine is a Data Science and Artificial Intelligence services provider, offering capabilities across the analytical value chain from data engineering and cloud based implementations to Analytics, Machine Learning and Business Intelligence, to tackle day to day & strategic business challenges across multiple verticals & business functions.