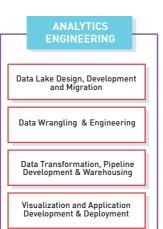

#### **ABOUT US**

Affine is a Data Science and Artificial Intelligence services provider, offering capabilities across the analytical value chain from data engineering and cloud based implementations to Analytics, Machine Learning and Business Intelligence, to tackle day to day & strategic business challenges across multiple verticals & business functions.