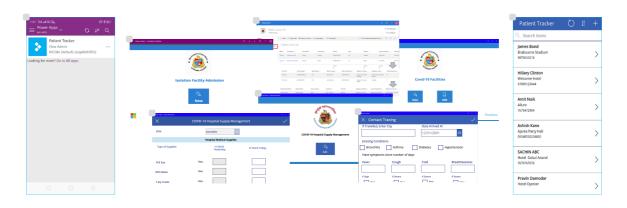

#### **DATA COLLECTION TOOLS**

- Surveillance & Fever Clinics
- Contact & PUI Tracing
- Manage Positive PUI Cases
- Line Listing Quarantines
- Testing Data & ICMR Integration
- Hospital Beds, Equipment & Supplies

#### **COMMAND & CONTROL HUB**

- COVID Outbreak Management System
- Custom Built Command & Control Center
- Mobile App for MoH Field Contact Officers
- Case Loads & Hotspot Districts/Municipalities
- OCR & Spreadsheet Style Data Entry Options
- Cognitive Services Based Centralized Data Management On Cloud
- Real-Time Digital Surveillance
- Integrated with Microsoft Teams, 0365 & Azure