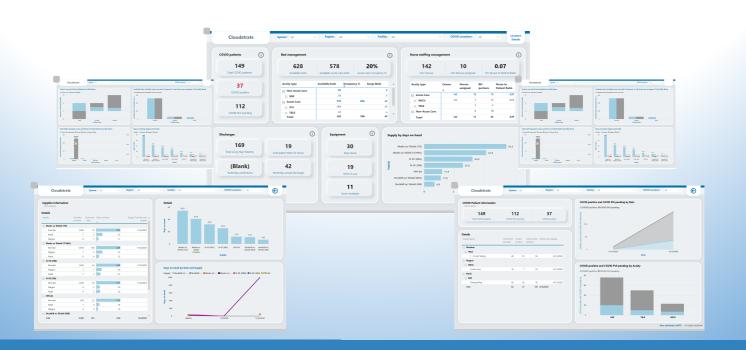

#### **DATA ANALYTICS**

- Containment, Contacts Mapping
- Trend Analytics (Case Load, 2x, Fatality Rates)
- Cognitive Services for Twitter
- Hospital & Case Management
- Supplies & Equipment Gap Analysis
- GIS Visualization, CCR and CMO Dashboard

#### **Chatbots, Twitter, Website, GIS & Other Integration Possible**

Get started quickly

Empower Field, Labs, Hospitals

Diagnose & Investigate faster

Live Dashboards & Interactive Reports

Save Lives