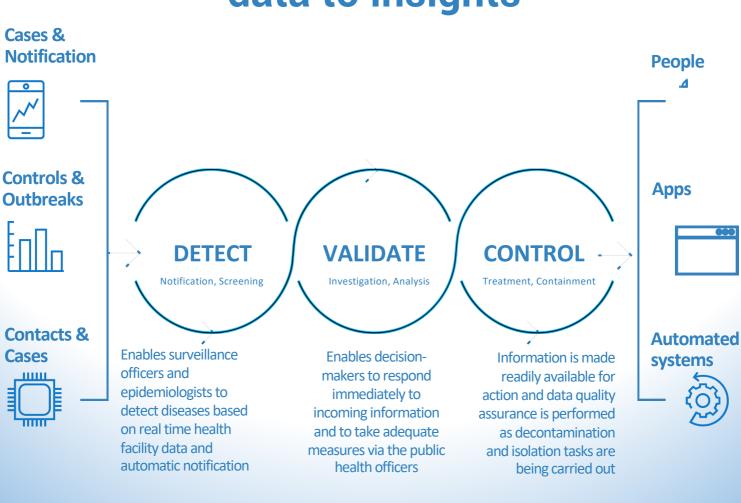

rd



### **WORKFLOW AUTOMATION**

- Automation of manual tasks of capturing data
- Lists & Reminders for Field Cos & Data Entry
- Manage & Reporting To Various Authorities
- Managing Workflows
  - Auto mapping of contacts
  - Line Lists Management
  - Updates from Test Centers
  - Quarantine Facilities
  - Supplies teams
  - Hospitals

#### **Chatbots, Twitter, Website, GIS & Other Integration Possible**



Get started quickly



Empower Field, Labs, Hospitals



Diagnose & Investigate faster



Live Dashboards & Interactive Reports



Save Lives

















## NARAD

SURVEILLANCE OUTBREAK RESPONSE MANAGEMENT & ANALYSIS SYSTEM

Real-time Digital Surveillance, Disease Control & Outbreak Management including early detection and Line-lists

# Intelligence to transform data to insights







Data









Intelligence





## NARAD

SURVEILLANCE OUTBREAK RESPONSE
MANAGEMENT & ANALYSIS SYSTEM

Real-time Digital Surveillance, Disease Control & Outbreak
Management including early detection and Line-lists