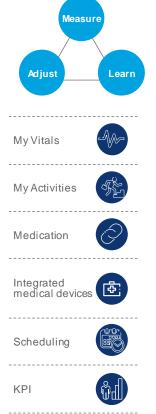

#### **Patient engagement**

- Personalized content and notifications
- · Multiple touch points to engage patient

#### **Treatmentplan adherence**

- Adherence tools to remind patient to take medications
- Gamification

#### **Educational Resources**

- Resources to help patient understand disease and their health management
- Medication and side effect information

#### **Health Monitoring**

- · Patient reported outcomes
- Remote monitoring through connected devices

#### **HCP** Connect

• Appointment and medication refill scheduling and reminders

#### Social and collaborative care

- Social connectand resources
- · HCP, Caregiver tools