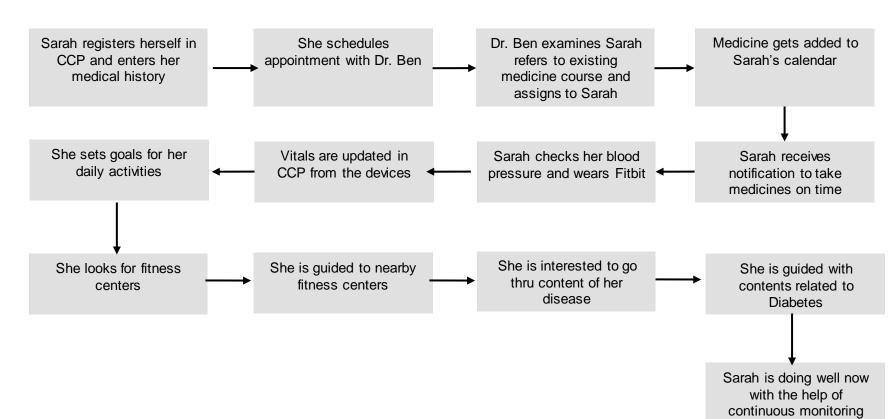

## **The Personas**

Sarah is a diabetes patient and is looking for guidance

Mark is the administrator of CCP

Sophia, sponsor is Sarah's daughter Platform– Transforming Patient Experience

**Collaborative Care** 

Dr. Ben is a physician

- Fragment patient intelligence and experience across stakeholders - pharma, medical device providers, providers, and payers
- Creating awareness on niche diseases new medicines and markets is challenging
- Smart devices spit a lot of valuable insights but unused

enabled by CCP