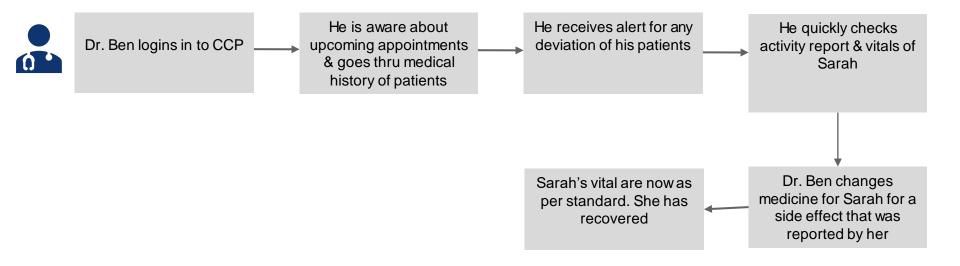

ucts to improve their adherence, better understanding of their condition, be engaged long-term, to improve their long-term health. Provide content and services to support patients and achieve better outcomes



## **Solution Overview**



## **The Personas**



Sarah is a diabetes patient and is looking for guidance





Mark is the administrator of CCP



Sophia, sponsor is Sarah's daughter Platform– Transforming Patient Experience

**Collaborative Care** 

Dr. Ben is a physician

- Fragment patient intelligence and experience across stakeholders - pharma, medical device providers, providers, and payers
- Creating awareness on niche diseases new medicines and markets is challenging
- Smart devices spit a lot of valuable insights but unused







enabled by CCP

## **Physician Journey**



## **Admin & Sponsor Journey**



## Why CCP for Patient Centric Program



## Patient Centricity enabling Patient Care

#### **Patient engagement**

- Personalized content and notifications
- · Multiple touch points to engage patient

#### **Treatmentplan adherence**

- Adherence tools to remind patient to take medications
- Gamification

#### **Educational Resources**

- Resources to help patient understand disease and their health management
- Medication and side effect information

#### **Health Monitoring**

- · Patient reported outcomes
- Remote monitoring through connected devices

#### **HCP** Connect

• Appointment and medication refill scheduling and reminders

#### Social and collaborative care

- Social connectand resources
- · HCP, Caregiver tools

## **Solution Snippets**