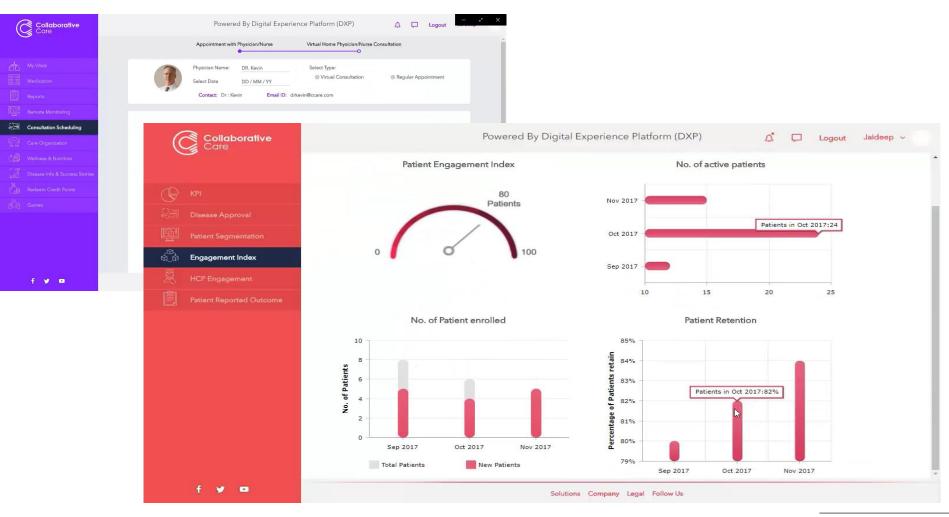

|



© wipro confidential 14

## **Collaborative care platform for a leading pharmaceuticals company**

•



Customer Challenges



- Patient experience is fragmented across key stakeholders – pharmaceutical manufacturers, medical device providers, and payers
- Patient enrolment for prescription drugs in clinical trials and commercialization is often left to providers/healthcare professionals
- Smart medical devices and remote monitoring devices pour in a lot of data with little insights

Patient Acquisition: The solution helped run digital and non-digital campaigns and integrate with hospitals, agencies, pharmacy

**Results** 

- Patient Referred to Hospitals: Wipro's CCP helped in managing patient referrals and schedule appointments with providers
- Patient Experience with Providers: Physic