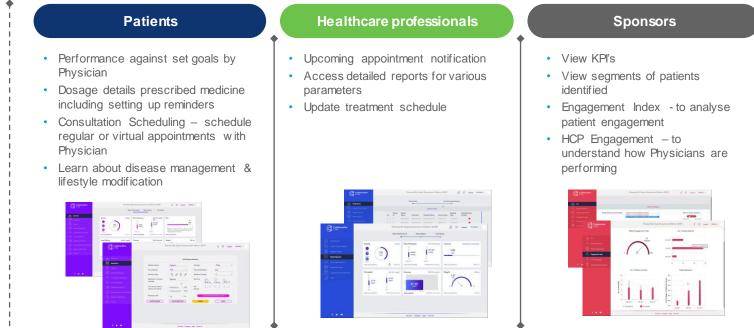

## **The Personas**

Sarah is a diabetes patient and is looking for guidance

Mark is the administrator of CCP

Sophia, sponsor is Sarah's daughter Platform– Transforming Patient Experience

**Collaborative Care** 

Dr. Ben is a physician

- Fragment patient intelligence and experience across stakeholders - pharma, medical device providers, providers, and payers
- Creating awareness on niche diseases new medicines and markets is challenging
- Smart devices spit a lot of valuable insights but unused

## **Physician Journey**

## **Admin & Sponsor Journey**