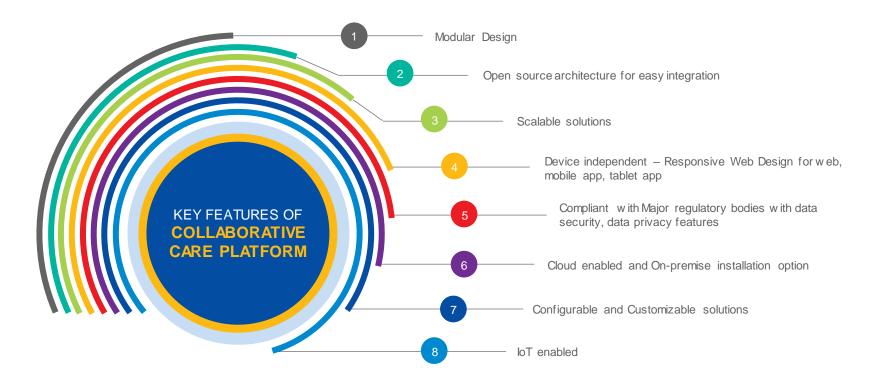

## Why CCP for Patient Centric Program

## Patient Centricity enabling Patient Care