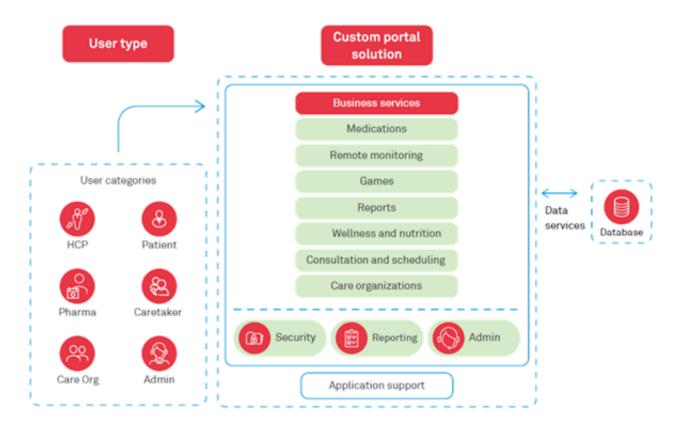

nce

- Own the patient experience and help improve brand perception
- Better patient and Healthcare Practitioners engagement
- · Gain complete visibility from patient enrollment to Care @ Home
- · Helps Collaborate with medical devices, care givers, and other partners
- · Chabot provides guided search, discovery and care giving experience

## Key features



**Collaborative Care Platform** provide long-term commitment which is essential to continuously review, improve and update the patients. Raising awareness that allow patients prescribed with vendor products to improve their adherence, better understanding of their condition, be engaged long-term, to improve their long-term health. Provide content and services to support patients and achieve better outcomes



## **Solution Overview**



## **The Personas**



Sarah is a diabetes patient and is looking for guidance





Mark is the administrator of CCP



Sophia, sponsor is Sarah's daughter Platform– Transforming Patient Experience

**Collaborative Care** 

Dr. Ben is a physician

- Fragment patient intelligence and experience across stakeholders - pharma, medical device providers, providers, and payers
- Creating awareness on niche diseases new medicines and markets is challenging
- Smart devices spit a lot of valuable insights but unused







enabled by CCP

## **Physician Journey**



## **Admin & Sponsor Journey**



## Why CCP for Patient Centric Program



## Patient Centricity enabling Patient Care

#### **Patient engagement**

- Personalized content and notifications
- · Multiple touch points to engage patient