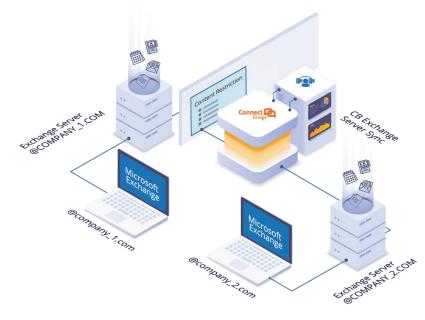

Fully customizable to your business needs and only for self-hosted deployment.

The solution is built on the concept of the CB **Exchange Server Sync** which is used in large corporations around the world.

Exchange/ Outlook Content Censor is a solution that allows to access your Exchange account outside the company, for example, on mobile devices, without exposing sensitive information. You can **control** what to restrict such as: attachments, address, signatures, names, documents and more.