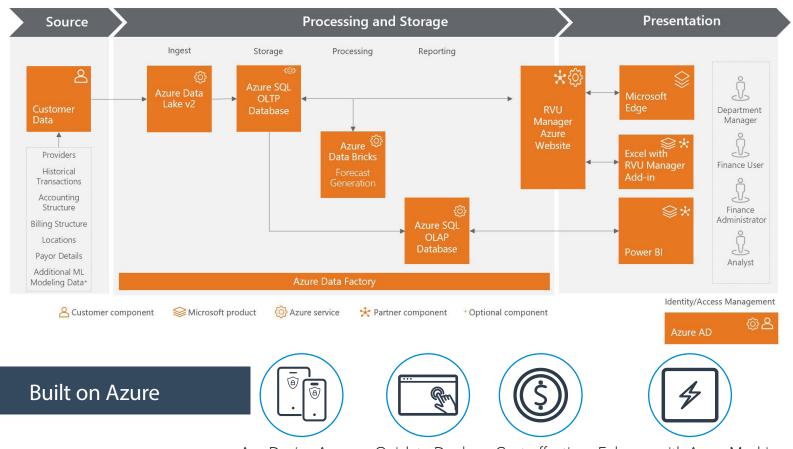

### Bring accuracy and accountability into your forecasting process

- Build base from actual, historical data, with global or practice level volume target adjustments
- Model Incoming/Exiting Providers with advanced modeling for specific practices
- Forecast wRVUs accurately to build baseline individual provider numbers that roll up to practice amounts in a glance
- Enhance the solution with Azure Machine Learning and Al

#### Any Device Access Trusted & Secure

Quick to Deploy

Cost-effective Enhance with Azure Machine Learning and Artificial Intelligence